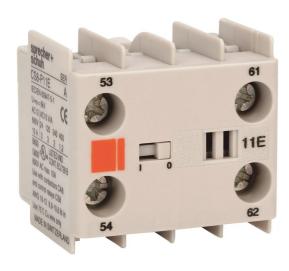

## Auxiliary contact 1N/O 1N/C top mount ts CA8 -10

Representative Photo Only (actual product may vary based on configuration selections)

| SPECIFICATIONS                          |                                 |
|-----------------------------------------|---------------------------------|
| Product Series                          | CA8 Accessories and Spare Parts |
| Component Type Motor Control and Drives | Accessory                       |
| Contactor Accessory / Spare Part Type   | Auxiliary Contact               |
| Contact Configuration                   | 1 NO + 1 NC                     |
| Details, Contactor                      | CA8-512                         |
| Terminal Numbering                      | 23-24, 31-32 numbering          |
| Auxiliary Contact Type                  | Bifurcated                      |
| Number of Poles                         | 2                               |
| Mounting                                | DIN-35 Rail Mount               |
| Switching Voltage, Min                  | 15 V                            |
| Switching current, Min                  | 2 mA                            |
| Compatible Product Series'              | zzzCA8                          |