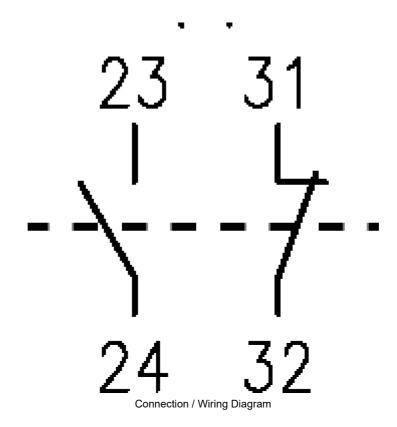

## Auxiliary contact 1N/O 1N/C top mount ts CA8 -10

Representative Photo Only (actual product may vary based on configuration selections)

| SPECIFICATIONS                          |                                 |
|-----------------------------------------|---------------------------------|
| Product Series                          | CA8 Accessories and Spare Parts |
| Component Type Motor Control and Drives | Accessory                       |
| Contactor Accessory / Spare Part Type   | Auxiliary Contact               |
| Contact Configuration                   | 1 NO + 1 NC                     |
| Details, Contactor                      | CA8-512                         |
| Terminal Numbering                      | 23-24, 31-32 numbering          |
| Auxiliary Contact Type                  | Bifurcated                      |
| Number of Poles                         | 2                               |
| Mounting                                | DIN-35 Rail Mount               |
| Switching Voltage, Min                  | 15 V                            |
| Switching current, Min                  | 2 mA                            |
| Compatible Product Series'              | zzzCA8                          |