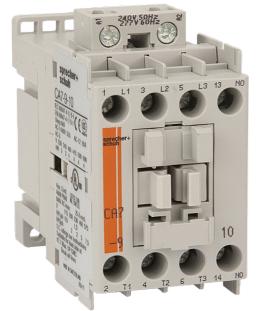

Contactor 3 pole 9A 4kW 1N/O Auxiliary 220V AC Coil

Representative Photo Only (actual product may vary based on configuration selections)

| SPECIFICATIONS                                   |                    |
|--------------------------------------------------|--------------------|
| Product Series                                   | CA7-09             |
| Component Type Motor Control and Drives          | Standard Contactor |
| le, Rated Operational Current, AC-1, 415V, 40°C  | 32 A@415V,40°C     |
| kW Rating, AC-3, 415V, 60°C                      | 4 kW @415V, 60°C   |
| le, Rated Operational Current, AC-3, 415V, 60°C  | 9 A@415V,60°C      |
| kW Rating, AC-3, 690V, 60°C                      | 4 kW @690V, 60°C   |
| le, Rated Operational Current, AC-3, 690V, 60°C  | 5 A@690V,60°C      |
| Number of Poles                                  | 3                  |
| Contact Configuration, Main Poles                | 3 NO main poles    |
| Contact Configuration, Auxiliary                 | 1 NO auxiliary     |
| Coil Type                                        | Conventional type  |
| Coil Consumption Hold-in VA AC coiled contactors | 2.7 VA<br>9.5      |
| Coil Consumption Pickup VA AC coiled contactors  | 75 VA              |
| Integrated Aux                                   | 1 N/O              |
| Coil Voltage                                     | 220 V AC V         |
| Un, Coil Voltage, AC @50Hz, Min                  | 187 V AC min @50Hz |
| Un, Coil Voltage, AC @50Hz, Max                  | 253 V AC max @50Hz |
| Un, Coil Voltage, AC @60Hz, Nom                  | 260 V AC nom @60Hz |
| Un, Coil Voltage, AC @60Hz, Min                  | 221 V AC min @60Hz |
| Un, Coil Voltage, AC @60Hz, Max                  | 286 V AC max @60Hz |
| Tightening Torque, Power Terminals, max          | 2 Nm max           |
| IP Rating                                        | IP20               |