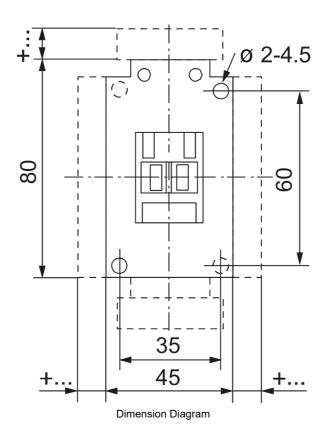

Contactor 3 pole 9A 4kW 1N/O Auxiliary 220V AC Coil

Representative Photo Only (actual product may vary based on configuration selections)

| SPECIFICATIONS                                   |                    |
|--------------------------------------------------|--------------------|
| Product Series                                   | CA7-09             |
| Component Type Motor Control and Drives          | Standard Contactor |
| le, Rated Operational Current, AC-1, 415V, 40°C  | 32 A@415V,40°C     |
| kW Rating, AC-3, 415V, 60°C                      | 4 kW @415V, 60°C   |
| le, Rated Operational Current, AC-3, 415V, 60°C  | 9 A@415V,60°C      |
| kW Rating, AC-3, 690V, 60°C                      | 4 kW @690V, 60°C   |
| le, Rated Operational Current, AC-3, 690V, 60°C  | 5 A@690V,60°C      |
| Number of Poles                                  | 3                  |
| Contact Configuration, Main Poles                | 3 NO main poles    |
| Contact Configuration, Auxiliary                 | 1 NO auxiliary     |
| Coil Type                                        | Conventional type  |
| Coil Consumption Hold-in VA AC coiled contactors | 2.7 VA<br>9.5      |
| Coil Consumption Pickup VA AC coiled contactors  | 75 VA              |
| Integrated Aux                                   | 1 N/O              |
| Coil Voltage                                     | 220 V AC V         |
| Un, Coil Voltage, AC @50Hz, Min                  | 187 V AC min @50Hz |
| Un, Coil Voltage, AC @50Hz, Max                  | 253 V AC max @50Hz |
| Un, Coil Voltage, AC @60Hz, Nom                  | 260 V AC nom @60Hz |
| Un, Coil Voltage, AC @60Hz, Min                  | 221 V AC min @60Hz |
| Un, Coil Voltage, AC @60Hz, Max                  | 286 V AC max @60Hz |
| Tightening Torque, Power Terminals, max          | 2 Nm max           |
| IP Rating                                        | IP20               |