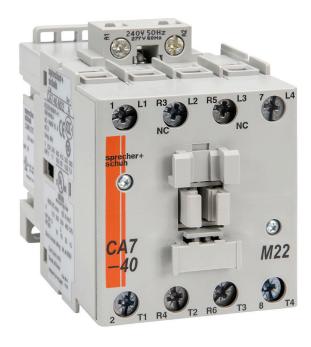

## CA740M22240VAC

S&S CA7 Contactor 20kW 4Pole 240VAC Coil 2NO 2NC Contact Auxiliary

| Component type | Power contactor, AC switching |  |
|----------------|-------------------------------|--|
| Range          | CA7                           |  |
| Model          | N/A                           |  |
| Product status | Existing                      |  |

The Sprecher + Schuh CA7 contactors are the ideal solution for reliable and durable electrical components. It is a modern and flexible IEC power contactor for DOL starting needs with up to 100A AC3 and wide range selection covering from 4kW up to 63kW (400V).

| Number of normally open contacts as main contact                                                                                                                                                                                                                                                                                                                                                                                                                                                               |              |                                               |                  |
|----------------------------------------------------------------------------------------------------------------------------------------------------------------------------------------------------------------------------------------------------------------------------------------------------------------------------------------------------------------------------------------------------------------------------------------------------------------------------------------------------------------|--------------|-----------------------------------------------|------------------|
| Rated operation current le at AC-3, 400 V   37.0 A                                                                                                                                                                                                                                                                                                                                                                                                                                                             |              |                                               | 2.0              |
| Rated operation power at AC-3, 400 V                                                                                                                                                                                                                                                                                                                                                                                                                                                                           | ELECTRICAL   |                                               | 2.0              |
| Rated operation current le at AC-1, 400 V   75.0 A                                                                                                                                                                                                                                                                                                                                                                                                                                                             |              | Rated operation current le at AC-3, 400 V     | 37.0 A           |
| Max. rated operation voltage Ue AC   Found                                                                                                                                                                                                                                                                                                                                                                                                                                                                     |              | Rated operation power at AC-3, 400 V          | 18.5 kW          |
| Voltage type for actuating                                                                                                                                                                                                                                                                                                                                                                                                                                                                                     |              | Rated operation current le at AC-1, 400 V     | 75.0 A           |
| Control supply voltage Us at AC 50HZ                                                                                                                                                                                                                                                                                                                                                                                                                                                                           |              | Max. rated operation voltage Ue AC            | 690.0 V          |
| Number of auxiliary contacts as normally open contact                                                                                                                                                                                                                                                                                                                                                                                                                                                          |              | Voltage type for actuating                    | AC               |
| Number of auxiliary contacts as normally open contact  Number of auxiliary contacts as normally closed contact  Rated operation current le at AC-3, 690 V 9.0 A  Rated operation power at AC-3, 690 V 7.5 kW  Control supply voltage Us at AC 60HZ 277.0 V  Power consumption, AC coil pickup 135.0 VA  Power consumption, AC coil hold-in 13.3 VA  Type of electrical connection of main circuit Screw connection  Degree of protection (IP) IP20  Mounting method DIN-rail/screw  Height 81.0 mm  DIMENSIONS |              | Control supply voltage Us at AC 50HZ          | 240.0 V          |
| Rated operation current le at AC-3, 690 V   9.0 A                                                                                                                                                                                                                                                                                                                                                                                                                                                              |              |                                               | 0.0              |
| Rated operation power at AC-3, 690 V   7.5 kW                                                                                                                                                                                                                                                                                                                                                                                                                                                                  |              |                                               | 0.0              |
| Control supply voltage Us at AC 60HZ 277.0 V  Power consumption, AC coil pickup 135.0 VA  Power consumption, AC coil hold-in 13.3 VA  Type of electrical connection of main circuit Screw connection  Degree of protection (IP) IP20  Mounting method DIN-rail/screw  Height 81.0 mm  Width 59.0 mm                                                                                                                                                                                                            |              | Rated operation current le at AC-3, 690 V     | 9.0 A            |
| Power consumption, AC coil pickup 135.0 VA Power consumption, AC coil hold-in 13.3 VA Type of electrical connection of main circuit Screw connection  Degree of protection (IP) IP20 Mounting method DIN-rail/screw Height 81.0 mm Width 59.0 mm                                                                                                                                                                                                                                                               |              | Rated operation power at AC-3, 690 V          | 7.5 kW           |
| Power consumption, AC coil hold-in 13.3 VA  Type of electrical connection of main circuit Screw connection  Degree of protection (IP) IP20  Mounting method DIN-rail/screw  Height 81.0 mm  Width 59.0 mm                                                                                                                                                                                                                                                                                                      |              | Control supply voltage Us at AC 60HZ          | 277.0 V          |
| Type of electrical connection of main circuit   Screw connection                                                                                                                                                                                                                                                                                                                                                                                                                                               |              | Power consumption, AC coil pickup             | 135.0 VA         |
| CONSTRUCTION         Degree of protection (IP)         IP20           Mounting method         DIN-rail/screw           Height         81.0 mm           Width         59.0 mm                                                                                                                                                                                                                                                                                                                                  |              | Power consumption, AC coil hold-in            | 13.3 VA          |
| Mounting method DIN-rail/screw  Height 81.0 mm  Width 59.0 mm                                                                                                                                                                                                                                                                                                                                                                                                                                                  |              | Type of electrical connection of main circuit | Screw connection |
| Mounting method   DIN-rail/screw                                                                                                                                                                                                                                                                                                                                                                                                                                                                               | CONSTRUCTION | Degree of protection (IP)                     | IP20             |
| DIMENSIONS Width 59.0 mm                                                                                                                                                                                                                                                                                                                                                                                                                                                                                       |              | Mounting method                               | DIN-rail/screw   |
| DIMENSIONS                                                                                                                                                                                                                                                                                                                                                                                                                                                                                                     | DIMENSIONS   | Height                                        | 81.0 mm          |
| Depth 107.0 mm                                                                                                                                                                                                                                                                                                                                                                                                                                                                                                 |              | Width                                         | 59.0 mm          |
|                                                                                                                                                                                                                                                                                                                                                                                                                                                                                                                |              | Depth                                         | 107.0 mm         |
| Weight 0.63 kg                                                                                                                                                                                                                                                                                                                                                                                                                                                                                                 |              | Weight                                        | 0.63 kg          |