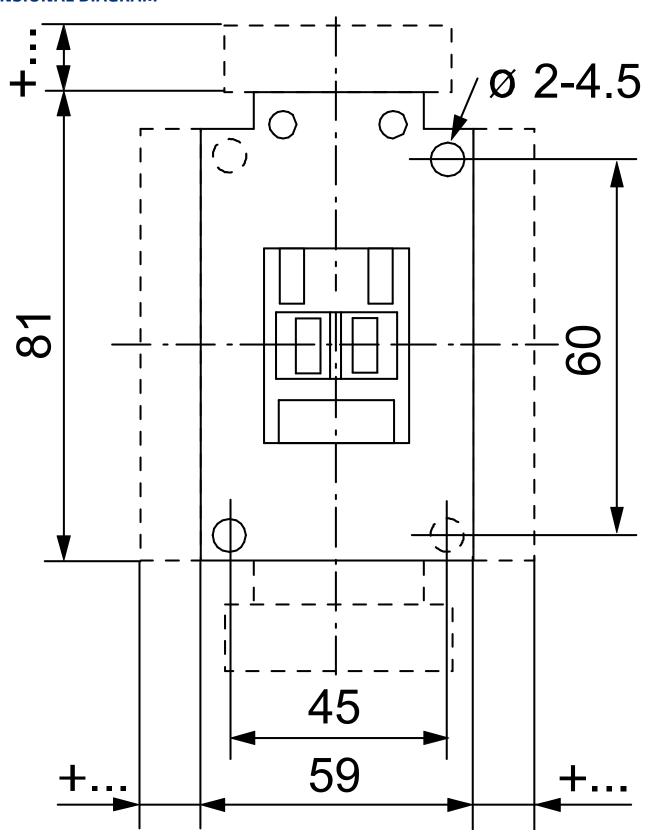

## **DIMENSIONAL DIAGRAM**

| Number of normally open contacts as main contact                                                                                                                                                                                                                                                                                                                                                                                                                                                               |              |                                               |                  |
|----------------------------------------------------------------------------------------------------------------------------------------------------------------------------------------------------------------------------------------------------------------------------------------------------------------------------------------------------------------------------------------------------------------------------------------------------------------------------------------------------------------|--------------|-----------------------------------------------|------------------|
| Rated operation current le at AC-3, 400 V   37.0 A                                                                                                                                                                                                                                                                                                                                                                                                                                                             |              |                                               | 2.0              |
| Rated operation power at AC-3, 400 V                                                                                                                                                                                                                                                                                                                                                                                                                                                                           | ELECTRICAL   |                                               | 2.0              |
| Rated operation current le at AC-1, 400 V   75.0 A                                                                                                                                                                                                                                                                                                                                                                                                                                                             |              | Rated operation current le at AC-3, 400 V     | 37.0 A           |
| Max. rated operation voltage Ue AC   Found                                                                                                                                                                                                                                                                                                                                                                                                                                                                     |              | Rated operation power at AC-3, 400 V          | 18.5 kW          |
| Voltage type for actuating                                                                                                                                                                                                                                                                                                                                                                                                                                                                                     |              | Rated operation current le at AC-1, 400 V     | 75.0 A           |
| Control supply voltage Us at AC 50HZ                                                                                                                                                                                                                                                                                                                                                                                                                                                                           |              | Max. rated operation voltage Ue AC            | 690.0 V          |
| Number of auxiliary contacts as normally open contact                                                                                                                                                                                                                                                                                                                                                                                                                                                          |              | Voltage type for actuating                    | AC               |
| Number of auxiliary contacts as normally open contact  Number of auxiliary contacts as normally closed contact  Rated operation current le at AC-3, 690 V 9.0 A  Rated operation power at AC-3, 690 V 7.5 kW  Control supply voltage Us at AC 60HZ 277.0 V  Power consumption, AC coil pickup 135.0 VA  Power consumption, AC coil hold-in 13.3 VA  Type of electrical connection of main circuit Screw connection  Degree of protection (IP) IP20  Mounting method DIN-rail/screw  Height 81.0 mm  DIMENSIONS |              | Control supply voltage Us at AC 50HZ          | 240.0 V          |
| Rated operation current le at AC-3, 690 V   9.0 A                                                                                                                                                                                                                                                                                                                                                                                                                                                              |              |                                               | 0.0              |
| Rated operation power at AC-3, 690 V   7.5 kW                                                                                                                                                                                                                                                                                                                                                                                                                                                                  |              |                                               | 0.0              |
| Control supply voltage Us at AC 60HZ 277.0 V  Power consumption, AC coil pickup 135.0 VA  Power consumption, AC coil hold-in 13.3 VA  Type of electrical connection of main circuit Screw connection  Degree of protection (IP) IP20  Mounting method DIN-rail/screw  Height 81.0 mm  Width 59.0 mm                                                                                                                                                                                                            |              | Rated operation current le at AC-3, 690 V     | 9.0 A            |
| Power consumption, AC coil pickup 135.0 VA Power consumption, AC coil hold-in 13.3 VA Type of electrical connection of main circuit Screw connection  Degree of protection (IP) IP20 Mounting method DIN-rail/screw Height 81.0 mm Width 59.0 mm                                                                                                                                                                                                                                                               |              | Rated operation power at AC-3, 690 V          | 7.5 kW           |
| Power consumption, AC coil hold-in 13.3 VA  Type of electrical connection of main circuit Screw connection  Degree of protection (IP) IP20  Mounting method DIN-rail/screw  Height 81.0 mm  Width 59.0 mm                                                                                                                                                                                                                                                                                                      |              | Control supply voltage Us at AC 60HZ          | 277.0 V          |
| Type of electrical connection of main circuit   Screw connection                                                                                                                                                                                                                                                                                                                                                                                                                                               |              | Power consumption, AC coil pickup             | 135.0 VA         |
| CONSTRUCTION         Degree of protection (IP)         IP20           Mounting method         DIN-rail/screw           Height         81.0 mm           Width         59.0 mm                                                                                                                                                                                                                                                                                                                                  |              | Power consumption, AC coil hold-in            | 13.3 VA          |
| Mounting method DIN-rail/screw  Height 81.0 mm  Width 59.0 mm                                                                                                                                                                                                                                                                                                                                                                                                                                                  |              | Type of electrical connection of main circuit | Screw connection |
| Mounting method   DIN-rail/screw                                                                                                                                                                                                                                                                                                                                                                                                                                                                               | CONSTRUCTION | Degree of protection (IP)                     | IP20             |
| DIMENSIONS Width 59.0 mm                                                                                                                                                                                                                                                                                                                                                                                                                                                                                       |              | Mounting method                               | DIN-rail/screw   |
| DIMENSIONS                                                                                                                                                                                                                                                                                                                                                                                                                                                                                                     | DIMENSIONS   | Height                                        | 81.0 mm          |
| Depth 107.0 mm                                                                                                                                                                                                                                                                                                                                                                                                                                                                                                 |              | Width                                         | 59.0 mm          |
|                                                                                                                                                                                                                                                                                                                                                                                                                                                                                                                |              | Depth                                         | 107.0 mm         |
| Weight 0.63 kg                                                                                                                                                                                                                                                                                                                                                                                                                                                                                                 |              | Weight                                        | 0.63 kg          |