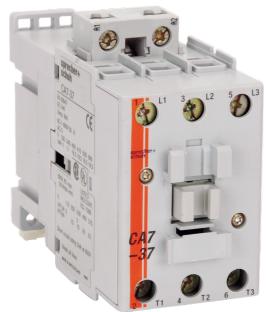

#### Contactor 3 pole 30A 15kW 24V DC Coil

Representative Photo Only (actual product may vary based on configuration selections)

| SPECIFICATIONS                                                                |                    |
|-------------------------------------------------------------------------------|--------------------|
| Product Series                                                                | CA7-30             |
| Component Type Motor Control and Drives                                       | Standard Contactor |
| le, Rated Operational Current, AC-1, 415V, 40°C                               | 65 A@415V,40°C     |
| kW Rating, AC-3, 415V, 60°C                                                   | 15 kW @415V, 60°C  |
| le, Rated Operational Current, AC-3, 415V, 60°C                               | 30 A@415V,60°C     |
| kW Rating, AC-3, 690V, 60°C                                                   | 15 kW @690V, 60°C  |
| le, Rated Operational Current, AC-3, 690V, 60°C                               | 18 A@690V,60°C     |
| Number of Poles                                                               | 3                  |
| Contact Configuration, Main Poles                                             | 3 NO main poles    |
| Coil Type                                                                     | Electronic type    |
| Coil Consumption Hold-in VA AC coiled contactors                              | 3.1 VA<br>12.3     |
| Coil Consumption Pickup VA AC coiled contactors                               | 105 VA             |
| Coil Consumption Pickup W Ave/Peak DC Electronic coiled contactors 12VDC      | 10 W<br>17         |
| Coil Consumption Pickup W Ave/Peak DC Electronic coiled contactors 24VDC      | 10 W<br>17         |
| Coil Consumption Pickup W Ave/Peak DC Electronic coiled contactors 36-48VDC   | 10 W<br>17         |
| Coil Consumption Pickup W Ave/Peak DC Electronic coiled contactors 48-72VDC   | 10 W<br>17         |
| Coil Consumption Pickup W Ave/Peak DC Electronic coiled contactors 110-125VDC | 12 W<br>19         |
| Coil Consumption Pickup W Ave/Peak DC Electronic coiled contactors 220-250VDC | 14 W<br>22         |
| Coil Consumption Hold-in W DC coilded contactors 12VDC                        | 1.7 W              |
| Coil Consumption Hold-in W DC coilded contactors 24VDC                        | 1.7 W              |
| Coil Consumption Hold-in W DC coilded contactors 36-<br>48VDC                 | 1.7 W<br>1.9       |
| Coil Consumption Hold-in W DC coilded contactors 48-<br>72VDC                 | 1.7 W<br>1.9       |