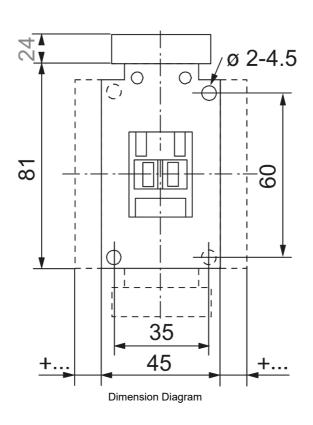

#### CONTACTOR 15kW 3P 24V DC COIL

Motor Control and Drives > Motor Starting and Protection > Contactors > Sprecher + Schuh Contactors > CA7 Contactors 4 to 55kW > 3 Pole Contactors with DC Coil

| Coil Consumption Hold-in W DC coilded contactors110-<br>125VDC  | 2 W<br>2.1            |
|-----------------------------------------------------------------|-----------------------|
| Coil Consumption Hold-in W DC coilded contactors 220-<br>250VDC | 2.7 W<br>3            |
| Integrated Aux                                                  | No Auxiliary Contacts |
| Coil Voltage, DC, Nom                                           | 24 V DC               |
| Coil Pickup Voltage, min                                        | 70 %Un min            |
| Coil Pickup Voltage, max                                        | 125 %Un max           |
| IP Rating                                                       | IP20                  |
| REFERENCES                                                      |                       |
| IECEx Certificate -                                             |                       |
| Supplier Declaration of Conformity:                             |                       |
| Installation Guide: -                                           |                       |
|                                                                 |                       |