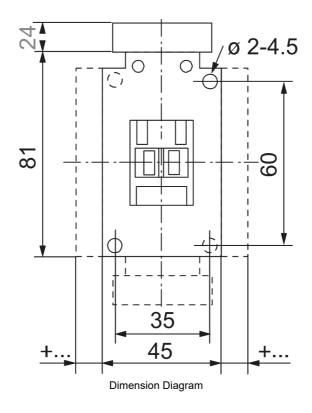

| 2.7 W<br>3   |
| Integrated Aux                                                 | 1 N/O        |
| Coil Voltage, DC, Nom                                          | 24 V DC      |
| IP Rating                                                      | IP20         |

| IP Rating                                   |   | IP20 |
|---------------------------------------------|---|------|
| REFERENCES                                  |   |      |
| IECEx Certificate                           | - |      |
| Supplier Declaration of Conformity:         | - |      |
| Installation Guide:                         | - |      |
| User Manual:                                | - |      |
| Manufacturer Datasheet:                     | - |      |
| Manufacturer Catalogue & Product Selection: | - |      |





# Catalogue No: CA7-23E-10-24VDC

### CONTACTOR 11kW 3P 24V DC COIL 1NO AUXILIARY

Motor Control and Drives > Motor Starting and Protection > Contactors > Sprecher + Schuh Contactors > CA7 Contactors 4 to 55kW > 3 Pole Contactors with DC Coil



# Mounting Position

**Technical Diagram**