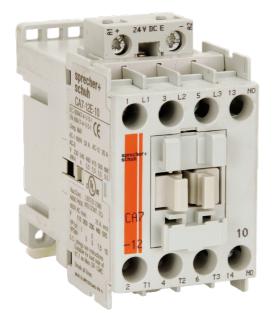

Contactor 3 pole 23A 11kW 1N/C Auxiliary 24V DC Coil

Representative Photo Only (actual product may vary based on configuration selections)

| SPECIFICATIONS                                                                |                    |
|-------------------------------------------------------------------------------|--------------------|
| Product Series                                                                | CA7-23             |
| Component Type Motor Control and Drives                                       | Standard Contactor |
| le, Rated Operational Current, AC-1, 415V, 40°C                               | 32 A@415V,40°C     |
| kW Rating, AC-3, 415V, 60°C                                                   | 11 kW @415V, 60°C  |
| le, Rated Operational Current, AC-3, 415V, 60°C                               | 23 A@415V,60°C     |
| kW Rating, AC-3, 690V, 60°C                                                   | 10 kW @690V, 60°C  |
| le, Rated Operational Current, AC-3, 690V, 60°C                               | 12 A@690V,60°C     |
| Number of Poles                                                               | 3                  |
| Contact Configuration, Main Poles                                             | 3 NO main poles    |
| Contact Configuration, Auxiliary                                              | 1 NC auxiliary     |
| Coil Туре                                                                     | Electronic type    |
| Coil Consumption Hold-in VA AC coiled contactors                              | 3.1 VA<br>12.3     |
| Coil Consumption Pickup VA AC coiled contactors                               | 105 VA             |
| Coil Consumption Pickup W Ave/Peak DC Electronic coiled contactors 12VDC      | 10 W<br>17         |
| Coil Consumption Pickup W Ave/Peak DC Electronic coiled<br>contactors 24VDC   | 10 W<br>17         |
| Coil Consumption Pickup W Ave/Peak DC Electronic coiled contactors 36-48VDC   | 10 W<br>17         |
| Coil Consumption Pickup W Ave/Peak DC Electronic coiled contactors 48-72VDC   | 10 W<br>17         |
| Coil Consumption Pickup W Ave/Peak DC Electronic coiled contactors 110-125VDC | 12 W<br>19         |
| Coil Consumption Pickup W Ave/Peak DC Electronic coiled contactors 220-250VDC | 14 W<br>22         |
| Coil Consumption Hold-in W DC coilded contactors 12VDC                        | 1.7 W              |
| Coil Consumption Hold-in W DC coilded contactors 24VDC                        | 1.7 W              |
| Coil Consumption Hold-in W DC coilded contactors 36-<br>48VDC                 | 1.7 W<br>1.9       |