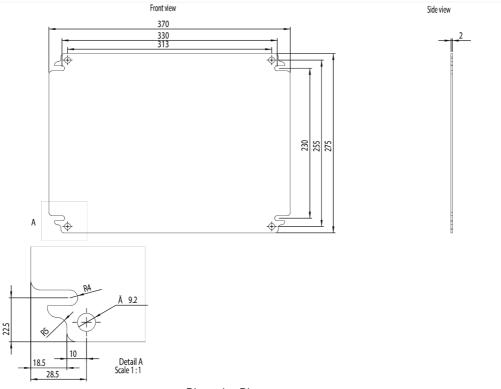

## NHP

**Dimension Diagram** 

Representative Photo Only

(actual product may vary based on configuration selections)

| SPECIFICATIONS                                 |                                  |
|------------------------------------------------|----------------------------------|
| Product Series                                 | STB                              |
| Material, Body / Housing                       | Zinc Galvanized Steel material   |
| Material thickness, body / housing             | 2 mm                             |
| Height                                         | 275 mm                           |
| Width                                          | 470 mm                           |
| Colour, Body / Housing                         | Light Grey (RAL 7035) colour     |
| Material, Gasket / Seal                        | PUR / PU material                |
| Material, Screws / Fastening                   | Stainless Steel Screws/Fastening |
| Height, Enclosure                              | 300 mm height                    |
| Width, Enclosure                               | 500 mm width                     |
| Depth, Enclosure                               | 120 mm depth                     |
| REFERENCES                                     |                                  |
| IECEx Certificate -                            |                                  |
| Supplier Declaration of Conformity:            |                                  |
| Installation Guide: -                          |                                  |
| User Manual: -                                 |                                  |
| Manufacturer Datasheet: -                      |                                  |
| Manufacturer Catalogue<br>& Product Selection: |                                  |