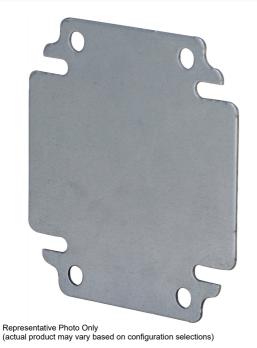

#### ELDON MOUNTING PLATE STEEL H300 x W400mm FOR STB/SSTB3040

Enclosures and Climate Control > Standard Enclosures > Terminal Boxes > Mild Steel Terminal Boxes > STB/SSTB Accessories > Mounting Plates - Steel

#### Mounting Plate Steel H300xW400mm Suit STB3040

- 1.2mm mild steel construction provides a good level of corrosion protection in indoor environments
- Body is folded and seam welded ensuring IP66 and IK10 protection ratings to take all knocks, bumps and sprays
- Wall mounting holes are pre-punched with wall mount brackets, hinges and mounting plates available allowing flexibility between the same box in changing applications
- Comprehensive approvals and standards including CE, GOST and UL
- Accessories compatible between STB and SSTB range making installation across the ranges quick and easy