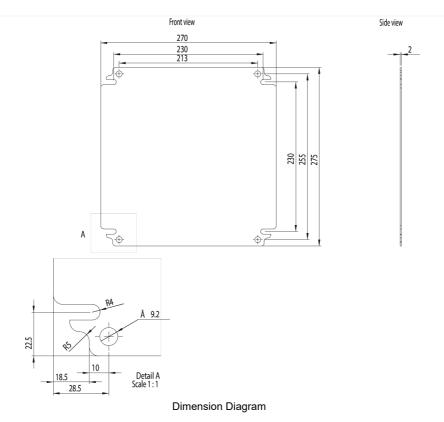

| SPECIFICATIONS                                |                                  |
|-----------------------------------------------|----------------------------------|
| Product Series                                | STB                              |
| Material, Body / Housing                      | Zinc Galvanized Steel material   |
| Material thickness, body / housing            | 2 mm                             |
| Height                                        | 275 mm                           |
| Width                                         | 370 mm                           |
| Colour, Body / Housing                        | Light Grey (RAL 7035) colour     |
| Material, Gasket / Seal                       | PUR / PU material                |
| Material, Screws / Fastening                  | Stainless Steel Screws/Fastening |
| Height, Enclosure                             | 300 mm height                    |
| Width, Enclosure                              | 400 mm width                     |
| Depth, Enclosure                              | 120 mm depth                     |
| REFERENCES                                    |                                  |
| IECEx Certificate -                           |                                  |
| Supplier Declaration of Conformity:           |                                  |
| Installation Guide: -                         |                                  |
| User Manual: -                                |                                  |
| Manufacturer Datasheet: -                     |                                  |
| Manufacturer Catalogue - & Product Selection: |                                  |