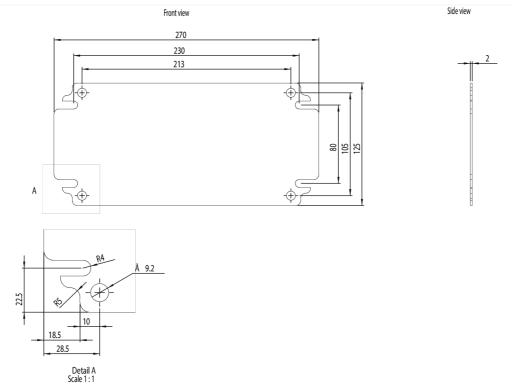

| SPECIFICATIONS                              |                                  |
|---------------------------------------------|----------------------------------|
| Product Series                              | STB                              |
| Material, Body / Housing                    | Zinc Galvanized Steel material   |
| Material thickness, body / housing          | 2 mm                             |
| Height                                      | 175 mm                           |
| Width                                       | 170 mm                           |
| Colour, Body / Housing                      | Light Grey (RAL 7035) colour     |
| Material, Gasket / Seal                     | PUR / PU material                |
| Material, Screws / Fastening                | Stainless Steel Screws/Fastening |
| Height, Enclosure                           | 200 mm height                    |
| Width, Enclosure                            | 200 mm width                     |
| Depth, Enclosure                            | 80 mm depth                      |
| REFERENCES                                  |                                  |
| IECEx Certificate -                         |                                  |
| Supplier Declaration of Conformity:         |                                  |
| Installation Guide: -                       |                                  |
| User Manual: -                              |                                  |
| Manufacturer Datasheet: -                   |                                  |
| Manufacturer Catalogue & Product Selection: |                                  |