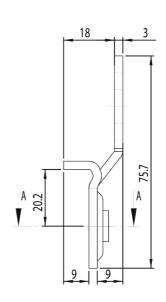

|                                  |
| Supplier Declaration of Conformity:            |                                  |
| Installation Guide: -                          |                                  |
| User Manual: -                                 |                                  |
| Manufacturer Datasheet: -                      |                                  |
| Manufacturer Catalogue<br>& Product Selection: |                                  |
|                                                |                                  |



# Catalogue No: BMP 1515

### ELDON MOUNTING PLATE STEEL H150 x W150mm FOR STB/SSTB1515

Enclosures and Climate Control > Standard Enclosures > Terminal Boxes > Mild Steel Terminal Boxes > STB/SSTB Accessories > Mounting Plates - Steel







Side view



Sectional side view

Dimension Diagram