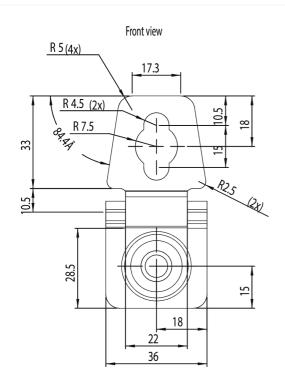

|                                  |
| Supplier Declaration of Conformity:            |                                  |
| Installation Guide: -                          |                                  |
| User Manual: -                                 |                                  |
| Manufacturer Datasheet: -                      |                                  |
| Manufacturer Catalogue<br>& Product Selection: |                                  |
|                                                |                                  |



# Catalogue No: BMP 1515

### ELDON MOUNTING PLATE STEEL H150 x W150mm FOR STB/SSTB1515

Enclosures and Climate Control > Standard Enclosures > Terminal Boxes > Mild Steel Terminal Boxes > STB/SSTB Accessories > Mounting Plates - Steel







Side view



Sectional side view

Dimension Diagram