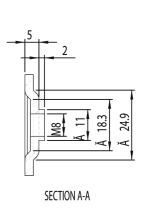

|
| Supplier Declaration of Conformity:            |                                  |
| Installation Guide: -                          |                                  |
| User Manual: -                                 |                                  |
| Manufacturer Datasheet: -                      |                                  |
| Manufacturer Catalogue<br>& Product Selection: |                                  |
|                                                |                                  |



# Catalogue No: BMP 1515

### ELDON MOUNTING PLATE STEEL H150 x W150mm FOR STB/SSTB1515

Enclosures and Climate Control > Standard Enclosures > Terminal Boxes > Mild Steel Terminal Boxes > STB/SSTB Accessories > Mounting Plates - Steel







Side view



Sectional side view

Dimension Diagram