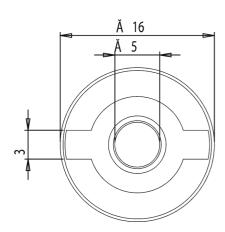

## LOCK INSERT ZINC DIE CAST DIN 5mm DOUBLE BIT

Front view Side view

**Dimension Diagram**