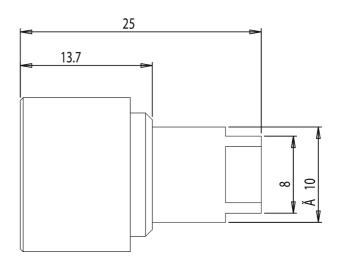

## LOCK INSERT ZINC DIE CAST DIN 5mm DOUBLE BIT

Front view Side view

**Dimension Diagram**