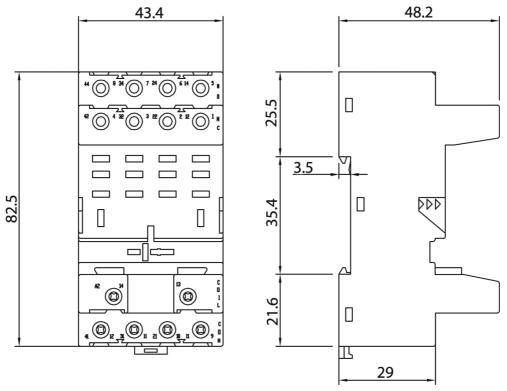

Dimension Diagram

Representative Photo Only (actual product may vary based on configuration selections)

| SPECIFICATIONS                                   |                                                     |
|--------------------------------------------------|-----------------------------------------------------|
| Product Series                                   | 56                                                  |
| Component Type Timers and Control relays         | Relay Base                                          |
| In, Rated Current                                | 12 A                                                |
| Icw, Short Time Withstand Current, 10ms (rms)    | 20 A, 10ms                                          |
| Un, Nominal Operational Voltage, AC              | 250 V AC                                            |
| Ue, Rated Operational Voltage, AC, max           | 400 V AC                                            |
| Contact Breaking Capacity, DC1, 30V              | 12 A                                                |
| Contact Breaking Capacity, DC1, 110V             | 0.5 A                                               |
| Contact Breaking Capacity, DC1, 220V             | 0.25 A                                              |
| Rated Load, AC-1                                 | 3000 VA                                             |
| Rated Load, AC-15                                | 700 VA                                              |
| Contact Rated Power, Single Phase Motor, 230V AC | 0.55 kW                                             |
| Material, Contacts                               | Silver Nickel (AgNi) material                       |
| Electrical Service Life at Un, In                | 100000 cycles                                       |
| Mounting                                         | Plug-in                                             |
| Height                                           | 82.5 mm                                             |
| Width                                            | 43.4 mm                                             |
| Depth                                            | 48.2 mm                                             |
| Shock Acceleration (Max.)                        | 20 g                                                |
| Shock Duration (Max.)                            | 4 ms                                                |
| Vibration Acceleration (Max.)                    | 17 m/s²                                             |
| Vibration Frequency, Operational (Max.)          | 150 Hz                                              |
| Certifications                                   | CE<br>CSA<br>EAC<br>GOST-R<br>IMQ<br>C-UR-US<br>VDE |