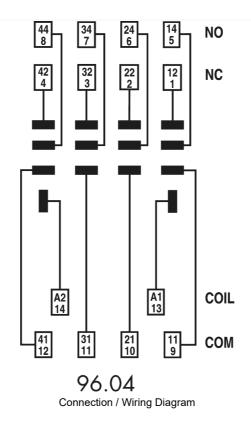

### Catalogue No: 96.04

#### BASE FOR 5634/9902 LED RELAY BOX CLAMP W/METAL CLIP

Timers and Control Relays > General Purpose Relays > Electromechanical Relays > Finder Electromechanical Relays > Power Relays > 56 Series Mini Square Base Relays