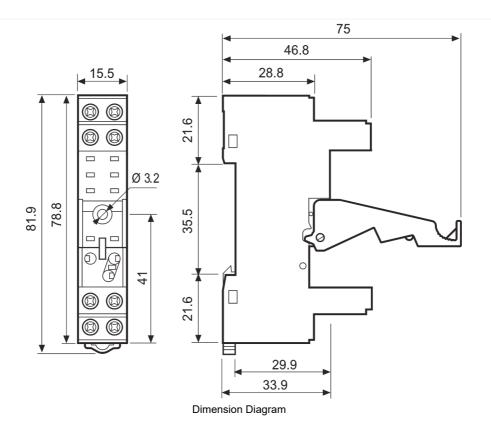

| SPECIFICATIONS                             |            |
|--------------------------------------------|------------|
| Component Type Timers and Control relays   | Relay Base |
| Dielectric Strength, between open Contacts | 1000 V AC  |
| Mounting                                   | PCB Mount  |
| Shock Acceleration (Max.)                  | 20 g       |
| Shock Duration (Max.)                      | 5 ms       |
| Vibration Acceleration (Max.)              | 25 m/s²    |