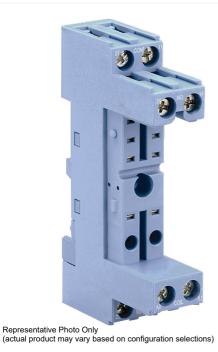

## BASE FOR 40/44 RELAYS BOX CLAMP W/PLASTIC CLIP

Timers and Control Relays > General Purpose Relays > Electromechanical Relays > Finder Electromechanical Relays > PCB and Miniature Relays > 40/44 Series Miniature PCB Relays

## Base For 40/44 Relays Box Clamp w/Plastic Clip

- Complete range from PCB to power relays to cover all of your switching requirements
- International certifications and approvals including CE, CSA, EAC, PCT, RINA, VDE and RoHS, providing quality assurance of a market leading product
- Compact construction allowing for most efficient use of your space