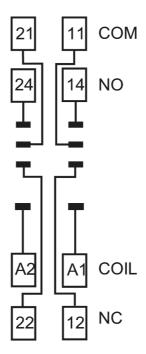

## BASE FOR 40/44 RELAYS BOX CLAMP W/PLASTIC CLIP

95.85.3
Connection / Wiring Diagram