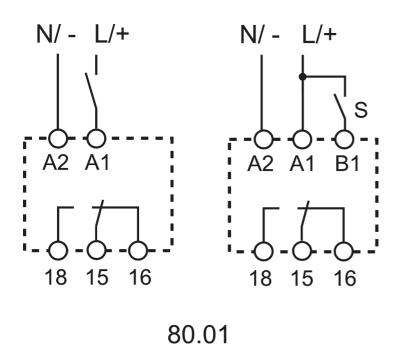

on configuration selections)

| SPECIFICATIONS                              |   |               |
|---------------------------------------------|---|---------------|
| Component Type Timers and Control relays    |   | Timing Module |
| REFERENCES                                  |   |               |
| IECEx Certificate                           | - |               |
| Supplier Declaration of Conformity:         | - |               |
| Installation Guide:                         | - |               |
| User Manual:                                | - |               |
| Manufacturer Datasheet:                     | - |               |
| Manufacturer Catalogue & Product Selection: | - |               |



# Catalogue No: 8001240VAC

### MULTIFUNCTION TIMER 16A 1CO 12-240VACDC SUPPLY











Connection / Wiring Diagram