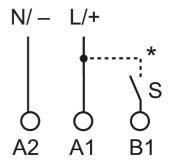

n configuration selections)

| SPECIFICATIONS                              |   |               |
|---------------------------------------------|---|---------------|
| Component Type Timers and Control relays    |   | Timing Module |
| REFERENCES                                  |   |               |
| IECEx Certificate                           | - |               |
| Supplier Declaration of Conformity:         | - |               |
| Installation Guide:                         | - |               |
| User Manual:                                | - |               |
| Manufacturer Datasheet:                     | - |               |
| Manufacturer Catalogue & Product Selection: | - |               |



# Catalogue No: 8001240VAC

### MULTIFUNCTION TIMER 16A 1CO 12-240VACDC SUPPLY











Connection / Wiring Diagram