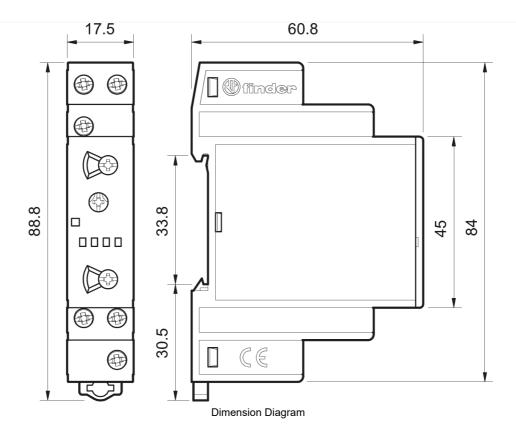

Representative Photo Only (actual product may vary based on configuration selections)

| SPECIFICATIONS                              |   |               |
|---------------------------------------------|---|---------------|
| Component Type Timers and Control relays    |   | Timing Module |
| REFERENCES                                  |   |               |
| IECEx Certificate                           | - |               |
| Supplier Declaration of Conformity:         | - |               |
| Installation Guide:                         | - |               |
| User Manual:                                | - |               |
| Manufacturer Datasheet:                     | - |               |
| Manufacturer Catalogue & Product Selection: | - |               |