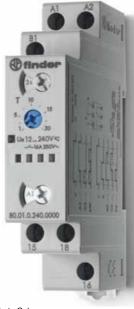

## Catalogue No: 8001240VAC

#### MULTIFUNCTION TIMER 16A 1CO 12-240VACDC SUPPLY

Timers and Control Relays > General Purpose Relays > Electromechanical Relays > Finder Electromechanical Relays > Plug-In Modules for Interface / Power / PCB and Miniature Relays > Timing Module