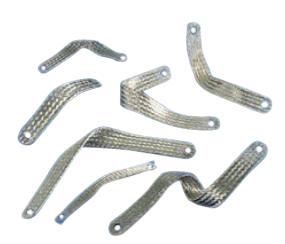

## Earth Braid 290A 70mm<sup>2</sup> Length 300mm

- Maximum working temperature 105°C
- Very good resistance to vibration and fatigue
- Ideal for earthing cabinet doors

Representative Photo Only (actual product may vary based on configuration selections)