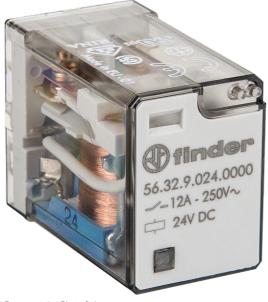

### Miniature Power Relay 12A 2 C/O 24V DC Coil

- Complete range from PCB to power relays to cover all of your switching requirements
- International certifications and approvals including CE, CSA, EAC, PCT, RINA, VDE and RoHS, providing quality assurance of a market leading product
- Compact construction allowing for most efficient use of your space

Representative Photo Only (actual product may vary based on configuration selections)

| SPECIFICATIONS                                   |                               |
|--------------------------------------------------|-------------------------------|
| Product Series                                   | 56                            |
| Component Type Timers and Control relays         | Relay                         |
| Contact Configuration                            | 2 CO                          |
| In, Rated Current                                | 12 A                          |
| Icw, Short Time Withstand Current, 10ms (rms)    | 20 A, 10ms                    |
| Un, Nominal Operational Voltage, AC              | 250 V AC                      |
| Ue, Rated Operational Voltage, AC, max           | 400 V AC                      |
| Contact Breaking Capacity, DC1, 30V              | 12 A                          |
| Contact Breaking Capacity, DC1, 110V             | 0.5 A                         |
| Contact Breaking Capacity, DC1, 220V             | 0.25 A                        |
| Rated Load, AC-1                                 | 3000 VA                       |
| Rated Load, AC-15                                | 700 VA                        |
| Contact Rated Power, Single Phase Motor, 230V AC | 0.55 kW                       |
| Coil Type                                        | DC                            |
| Coil Voltage, DC, Nom                            | 24 V DC                       |
| Coil Voltage, DC, Min                            | 19.2 V DC                     |
| Coil Voltage, DC, Max                            | 26.4 V DC                     |
| Material, Contacts                               | Silver Nickel (AgNi) material |
| Mechanical Service Life                          | 50000000 cycles               |
| Electrical Service Life at Un, In                | 100000 cycles                 |
| Total Making Time                                | 8 ms                          |
| Total Breaking Time                              | 3 ms                          |
| Insulation Voltage, between Coil & Contacts      | 4000 V                        |
| Dielectric Strength, between open Contacts       | 1000 V AC                     |
| Mounting                                         | Plug-in                       |
| Operating Temperature, Min                       | -40 °C min                    |
| Operating Temperature, Max                       | 70 °C max                     |
| Height                                           | 37.2 mm                       |