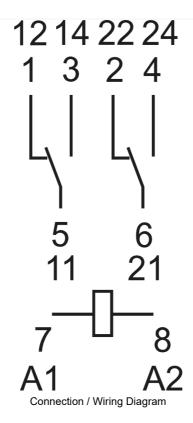

Representative Photo Only (actual product may vary based on configuration selections)

| SPECIFICATIONS                                   |                               |
|--------------------------------------------------|-------------------------------|
| Product Series                                   | 56                            |
| Component Type Timers and Control relays         | Relay                         |
| Contact Configuration                            | 2 CO                          |
| In, Rated Current                                | 12 A                          |
| Icw, Short Time Withstand Current, 10ms (rms)    | 20 A, 10ms                    |
| Un, Nominal Operational Voltage, AC              | 250 V AC                      |
| Ue, Rated Operational Voltage, AC, max           | 400 V AC                      |
| Contact Breaking Capacity, DC1, 30V              | 12 A                          |
| Contact Breaking Capacity, DC1, 110V             | 0.5 A                         |
| Contact Breaking Capacity, DC1, 220V             | 0.25 A                        |
| Rated Load, AC-1                                 | 3000 VA                       |
| Rated Load, AC-15                                | 700 VA                        |
| Contact Rated Power, Single Phase Motor, 230V AC | 0.55 kW                       |
| Coil Type                                        | DC                            |
| Coil Voltage, DC, Nom                            | 24 V DC                       |
| Coil Voltage, DC, Min                            | 19.2 V DC                     |
| Coil Voltage, DC, Max                            | 26.4 V DC                     |
| Material, Contacts                               | Silver Nickel (AgNi) material |
| Mechanical Service Life                          | 50000000 cycles               |
| Electrical Service Life at Un, In                | 100000 cycles                 |
| Total Making Time                                | 8 ms                          |
| Total Breaking Time                              | 3 ms                          |
| Insulation Voltage, between Coil & Contacts      | 4000 V                        |
| Dielectric Strength, between open Contacts       | 1000 V AC                     |
| Mounting                                         | Plug-in                       |
| Operating Temperature, Min                       | -40 °C min                    |
| Operating Temperature, Max                       | 70 °C max                     |
| Height                                           | 37.2 mm                       |