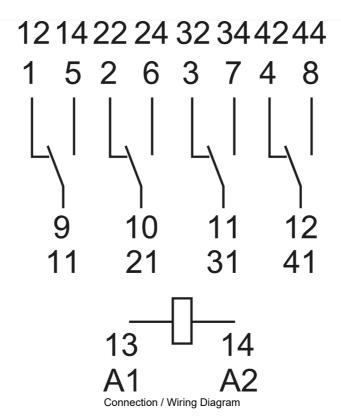

#### MINIATURE GP RELAY 7A 4CO 24VDC COIL W/PB+LED+MI

- Lockable test button and mechanical flag indicator as standard on 2 and 4 pole types
- AC coils and DC coils
- Cadmium Free contacts (preferred version)
- 94 series sockets
- Coil EMC suppression
- Timer accessories 86 series

**Technical Diagram**