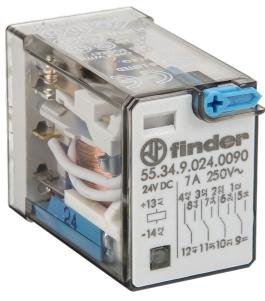

# Catalogue No: **55.34.0090 24VDC**

### MINIATURE GP RELAY 7A 4CO 24VDC COIL W/PB+LED+MI

Timers and Control Relays > General Purpose Relays > Electromechanical Relays > Finder Electromechanical Relays > Power Relays > 55 Series Mini General Purpose Relays

Representative Photo Only (actual product may vary based on configuration selections)