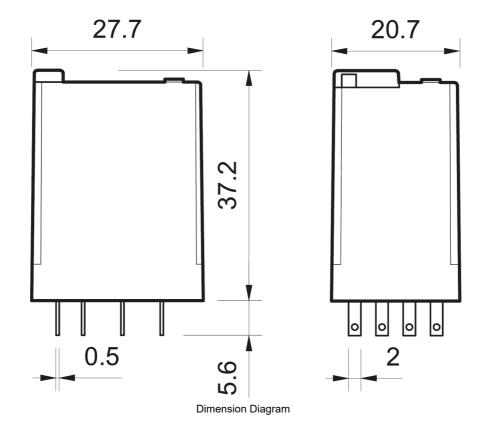

| SPECIFICATIONS                                   |                 |  |
|--------------------------------------------------|-----------------|--|
| Product Series                                   | 55              |  |
| Component Type Timers and Control relays         | Relay           |  |
| Contact Configuration                            | 4 CO            |  |
| In, Rated Current                                | 7 A             |  |
| Icw, Short Time Withstand Current, 10ms (rms)    | 15 A, 10ms      |  |
| Un, Nominal Operational Voltage, AC              | 250 V AC        |  |
| Ue, Rated Operational Voltage, AC, max           | 250 V AC        |  |
| Contact Breaking Capacity, DC1, 30V              | 7 A             |  |
| Contact Breaking Capacity, DC1, 110V             | 0.25 A          |  |
| Contact Breaking Capacity, DC1, 220V             | 0.12 A          |  |
| Rated Load, AC-1                                 | 1750 VA         |  |
| Rated Load, AC-15                                | 350 VA          |  |
| Contact Rated Power, Single Phase Motor, 230V AC | 0.125 kW        |  |
| Coil Type                                        | DC              |  |
| Coil Voltage, DC, Nom                            | 24 V DC         |  |
| Coil Voltage, DC, Min                            | 19.2 V DC       |  |
| Coil Voltage, DC, Max                            | 26.4 V DC       |  |
| Mechanical Service Life                          | 50000000 cycles |  |
| Electrical Service Life at Un, In                | 150000 cycles   |  |
| Total Making Time                                | 11 ms           |  |
| Total Breaking Time                              | 3 ms            |  |
| Insulation Voltage, between Coil & Contacts      | 4000 V          |  |
| Dielectric Strength, between open Contacts       | 1000 V AC       |  |
| Mounting                                         | Plug-in         |  |
| Operating Temperature, Min                       | -40 °C min      |  |
| Operating Temperature, Max                       | 85 °C max       |  |
| Height                                           | 37.2 mm         |  |
| Width                                            | 27.7 mm         |  |

| Depth                                   | 20.7 mm                                                         |
|-----------------------------------------|-----------------------------------------------------------------|
| Shock Acceleration (Max.)               | 16 g                                                            |
| Shock Duration (Max.)                   | 3 ms                                                            |
| Vibration Acceleration (Max.)           | 15 m/s²                                                         |
| Vibration Frequency, Operational (Max.) | 55 Hz                                                           |
| Certifications                          | CE<br>CCC<br>CSA<br>EAC<br>GOST-R<br>IMQ<br>C-UR-US<br>VDE      |
| Shipping Approvals                      | Lloyd's Register of Shipping<br>RINA (Registro Italiano Navale) |

**Technical Diagram**