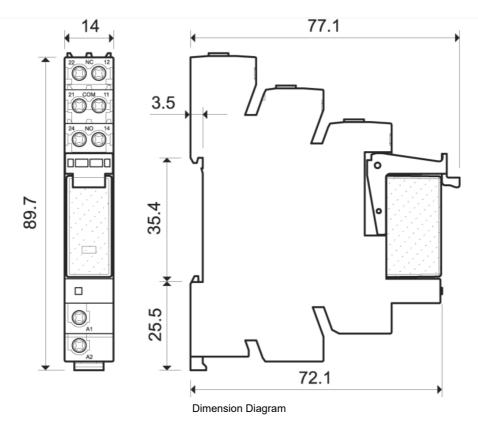

Representative Photo Only (actual product may vary based on configuration selections)

| SPECIFICATIONS                                 |   |                   |  |
|------------------------------------------------|---|-------------------|--|
| Product Series                                 |   | 38                |  |
| Component Type Timers and Control relays       |   | Relay             |  |
| Contact Configuration                          |   | 1 CO              |  |
| Coil Type                                      |   | DC                |  |
| Coil Voltage, DC, Nom                          |   | 24 V DC           |  |
| Mounting                                       |   | DIN-35 Rail Mount |  |
| REFERENCES IECEx Certificate                   |   |                   |  |
| Supplier Declaration of Conformity:            | - |                   |  |
| Installation Guide:                            | - |                   |  |
| User Manual:                                   | - |                   |  |
| Manufacturer Datasheet:                        | - |                   |  |
| Manufacturer Catalogue<br>& Product Selection: | - |                   |  |