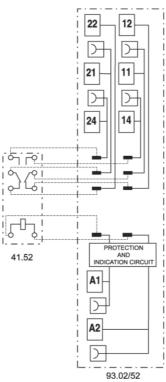

|   | DIN-35 Rail Mount |  |
| REFERENCES IECEx Certificate                   |   |                   |  |
| Supplier Declaration of Conformity:            | - |                   |  |
| Installation Guide:                            | - |                   |  |
| User Manual:                                   | - |                   |  |
| Manufacturer Datasheet:                        | - |                   |  |
| Manufacturer Catalogue<br>& Product Selection: | - |                   |  |



# Catalogue No: **38.52 24 V DC**

## INTERFACE RELAY 8A 2CO 24VDC SENSITIVE COIL

Timers and Control Relays > General Purpose Relays > Electromechanical Relays > Finder Electromechanical Relays > Slim Relay Interface Modules > 38/48 Series Relay Interface Modules







Connection / Wiring Diagram