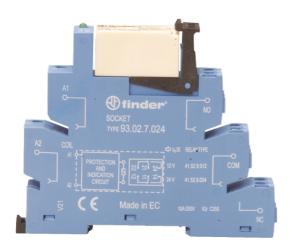

# Catalogue No: **38.52 24 V DC**

## INTERFACE RELAY 8A 2CO 24VDC SENSITIVE COIL

Timers and Control Relays > General Purpose Relays > Electromechanical Relays > Finder Electromechanical Relays > Slim Relay Interface Modules > 38/48 Series Relay Interface Modules

#### Interface Relay 8A 2 C/O 24V DC Sensitive Coil

- Complete range from PCB to power relays to cover all of your switching requirements
- International certifications and approvals including CE, CSA, EAC, PCT, RINA, VDE and RoHS, providing quality assurance of a market leading product
- Compact construction allowing for most efficient use of your space