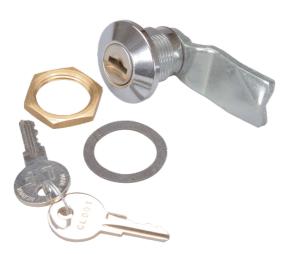

Lock Flush CL003 Key

Representative Photo Only (actual product may vary based on configuration selections)

| SPECIFICATIONS                                 |   |
|------------------------------------------------|---|
| REFERENCES                                     |   |
| IECEx Certificate                              | - |
| Supplier Declaration of Conformity:            | - |
| Installation Guide:                            | - |
| User Manual:                                   | - |
| Manufacturer Datasheet:                        | - |
| Manufacturer Catalogue<br>& Product Selection: | - |