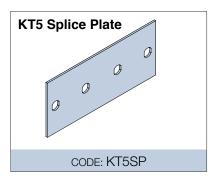

## **When Ordering**

| Range                                                                                                                         | Туре                                                                                                         | Accessories                                                                                                                                    | Std.Finish                                                 | Fastenings                                                                                          | Finish                                                              |
|-------------------------------------------------------------------------------------------------------------------------------|--------------------------------------------------------------------------------------------------------------|------------------------------------------------------------------------------------------------------------------------------------------------|------------------------------------------------------------|-----------------------------------------------------------------------------------------------------|---------------------------------------------------------------------|
| KT                                                                                                                            | 2                                                                                                            | SP                                                                                                                                             | G                                                          |                                                                                                     | PC-COL                                                              |
| KT = Ladder Tray                                                                                                              | 2 = 45 mm High Side<br>Light Duty<br>3 = 50 mm High Side<br>Medium Duty<br>5 = 85 mm High Side<br>Heavy Duty | SP = Splice Plate HDC = Hold Down Clamp LP = Link Plate BS = Barrier Strip TX = Tee/Cross Bracket RP = Radius Plate B = Tray Bolt N = Tray Nut | G = Galvabond<br>H = Hot Dip Galvanised<br>Z = Zinc Plated | NOTE: Tray Bolt and<br>Tray Nuts are supplied<br>separately<br>Standard Zinc Plate or<br>Galvanised | PC-COL = Paint<br>Painted Finish to Kounis<br>standard colour range |
| ORDERING EXAMPLE SHOWN: Ladder Tray KT2 Light Duty 45 mm high Splice Plates Galvabond Painted Finish to specification colour. |                                                                                                              |                                                                                                                                                |                                                            |                                                                                                     |                                                                     |