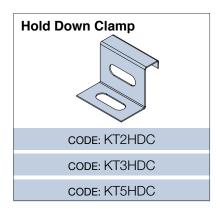

## **When Ordering**

| Range                                                                                                                         | Туре                                                                                                         | Accessories                                                                                                                                    | Std.Finish                                                 | Fastenings                                                                                          | Finish                                                              |
|-------------------------------------------------------------------------------------------------------------------------------|--------------------------------------------------------------------------------------------------------------|------------------------------------------------------------------------------------------------------------------------------------------------|------------------------------------------------------------|-----------------------------------------------------------------------------------------------------|---------------------------------------------------------------------|
| KT                                                                                                                            | 2                                                                                                            | SP                                                                                                                                             | G                                                          |                                                                                                     | PC-COL                                                              |
| KT = Ladder Tray                                                                                                              | 2 = 45 mm High Side<br>Light Duty<br>3 = 50 mm High Side<br>Medium Duty<br>5 = 85 mm High Side<br>Heavy Duty | SP = Splice Plate HDC = Hold Down Clamp LP = Link Plate BS = Barrier Strip TX = Tee/Cross Bracket RP = Radius Plate B = Tray Bolt N = Tray Nut | G = Galvabond<br>H = Hot Dip Galvanised<br>Z = Zinc Plated | NOTE: Tray Bolt and<br>Tray Nuts are supplied<br>separately<br>Standard Zinc Plate or<br>Galvanised | PC-COL = Paint<br>Painted Finish to Kounis<br>standard colour range |
| ORDERING EXAMPLE SHOWN: Ladder Tray KT2 Light Duty 45 mm high Splice Plates Galvabond Painted Finish to specification colour. |                                                                                                              |                                                                                                                                                |                                                            |                                                                                                     |                                                                     |