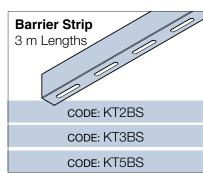

## **When Ordering**

| Range                                                                                                                         | Туре                                                                                                         | Accessories                                                                                                                                    | Std.Finish                                                 | Fastenings                                                                                          | Finish                                                              |
|-------------------------------------------------------------------------------------------------------------------------------|--------------------------------------------------------------------------------------------------------------|------------------------------------------------------------------------------------------------------------------------------------------------|------------------------------------------------------------|-----------------------------------------------------------------------------------------------------|---------------------------------------------------------------------|
| KT                                                                                                                            | 2                                                                                                            | SP                                                                                                                                             | G                                                          |                                                                                                     | PC-COL                                                              |
| KT = Ladder Tray                                                                                                              | 2 = 45 mm High Side<br>Light Duty<br>3 = 50 mm High Side<br>Medium Duty<br>5 = 85 mm High Side<br>Heavy Duty | SP = Splice Plate HDC = Hold Down Clamp LP = Link Plate BS = Barrier Strip TX = Tee/Cross Bracket RP = Radius Plate B = Tray Bolt N = Tray Nut | G = Galvabond<br>H = Hot Dip Galvanised<br>Z = Zinc Plated | NOTE: Tray Bolt and<br>Tray Nuts are supplied<br>separately<br>Standard Zinc Plate or<br>Galvanised | PC-COL = Paint<br>Painted Finish to Kounis<br>standard colour range |
| ORDERING EXAMPLE SHOWN: Ladder Tray KT2 Light Duty 45 mm high Splice Plates Galvabond Painted Finish to specification colour. |                                                                                                              |                                                                                                                                                |                                                            |                                                                                                     |                                                                     |