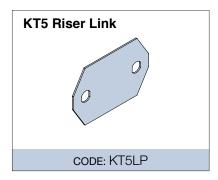

## **When Ordering**

| Range                                                                                                                         | Туре                                                                                                         | Accessories                                                                                                                                    | Std.Finish                                                 | Fastenings                                                                                          | Finish                                                              |
|-------------------------------------------------------------------------------------------------------------------------------|--------------------------------------------------------------------------------------------------------------|------------------------------------------------------------------------------------------------------------------------------------------------|------------------------------------------------------------|-----------------------------------------------------------------------------------------------------|---------------------------------------------------------------------|
| KT                                                                                                                            | 2                                                                                                            | SP                                                                                                                                             | G                                                          |                                                                                                     | PC-COL                                                              |
| KT = Ladder Tray                                                                                                              | 2 = 45 mm High Side<br>Light Duty<br>3 = 50 mm High Side<br>Medium Duty<br>5 = 85 mm High Side<br>Heavy Duty | SP = Splice Plate HDC = Hold Down Clamp LP = Link Plate BS = Barrier Strip TX = Tee/Cross Bracket RP = Radius Plate B = Tray Bolt N = Tray Nut | G = Galvabond<br>H = Hot Dip Galvanised<br>Z = Zinc Plated | NOTE: Tray Bolt and<br>Tray Nuts are supplied<br>separately<br>Standard Zinc Plate or<br>Galvanised | PC-COL = Paint<br>Painted Finish to Kounis<br>standard colour range |
| ORDERING EXAMPLE SHOWN: Ladder Tray KT2 Light Duty 45 mm high Splice Plates Galvabond Painted Finish to specification colour. |                                                                                                              |                                                                                                                                                |                                                            |                                                                                                     |                                                                     |