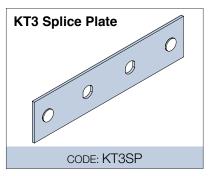

## **When Ordering**

| Range                                                                                                                         | Туре                                                                                                         | Accessories                                                                                                                                    | Std.Finish                                                 | Fastenings                                                                                          | Finish                                                              |
|-------------------------------------------------------------------------------------------------------------------------------|--------------------------------------------------------------------------------------------------------------|------------------------------------------------------------------------------------------------------------------------------------------------|------------------------------------------------------------|-----------------------------------------------------------------------------------------------------|---------------------------------------------------------------------|
| KT                                                                                                                            | 2                                                                                                            | SP                                                                                                                                             | G                                                          |                                                                                                     | PC-COL                                                              |
| KT = Ladder Tray                                                                                                              | 2 = 45 mm High Side<br>Light Duty<br>3 = 50 mm High Side<br>Medium Duty<br>5 = 85 mm High Side<br>Heavy Duty | SP = Splice Plate HDC = Hold Down Clamp LP = Link Plate BS = Barrier Strip TX = Tee/Cross Bracket RP = Radius Plate B = Tray Bolt N = Tray Nut | G = Galvabond<br>H = Hot Dip Galvanised<br>Z = Zinc Plated | NOTE: Tray Bolt and<br>Tray Nuts are supplied<br>separately<br>Standard Zinc Plate or<br>Galvanised | PC-COL = Paint<br>Painted Finish to Kounis<br>standard colour range |
| ORDERING EXAMPLE SHOWN: Ladder Tray KT2 Light Duty 45 mm high Splice Plates Galvabond Painted Finish to specification colour. |                                                                                                              |                                                                                                                                                |                                                            |                                                                                                     |                                                                     |