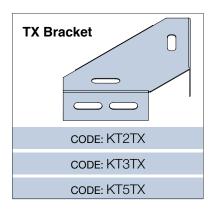

## **When Ordering**

| Range                                                                                                                         | Туре                                                                                                         | Accessories                                                                                                                                    | Std.Finish                                                 | Fastenings                                                                                          | Finish                                                              |
|-------------------------------------------------------------------------------------------------------------------------------|--------------------------------------------------------------------------------------------------------------|------------------------------------------------------------------------------------------------------------------------------------------------|------------------------------------------------------------|-----------------------------------------------------------------------------------------------------|---------------------------------------------------------------------|
| KT                                                                                                                            | 2                                                                                                            | SP                                                                                                                                             | G                                                          |                                                                                                     | PC-COL                                                              |
| KT = Ladder Tray                                                                                                              | 2 = 45 mm High Side<br>Light Duty<br>3 = 50 mm High Side<br>Medium Duty<br>5 = 85 mm High Side<br>Heavy Duty | SP = Splice Plate HDC = Hold Down Clamp LP = Link Plate BS = Barrier Strip TX = Tee/Cross Bracket RP = Radius Plate B = Tray Bolt N = Tray Nut | G = Galvabond<br>H = Hot Dip Galvanised<br>Z = Zinc Plated | NOTE: Tray Bolt and<br>Tray Nuts are supplied<br>separately<br>Standard Zinc Plate or<br>Galvanised | PC-COL = Paint<br>Painted Finish to Kounis<br>standard colour range |
| ORDERING EXAMPLE SHOWN: Ladder Tray KT2 Light Duty 45 mm high Splice Plates Galvabond Painted Finish to specification colour. |                                                                                                              |                                                                                                                                                |                                                            |                                                                                                     |                                                                     |