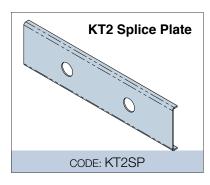

## **When Ordering**

| Range                                                                                                                         | Туре                                                                                                         | Accessories                                                                                                                                    | Std.Finish                                                 | Fastenings                                                                                          | Finish                                                              |
|-------------------------------------------------------------------------------------------------------------------------------|--------------------------------------------------------------------------------------------------------------|------------------------------------------------------------------------------------------------------------------------------------------------|------------------------------------------------------------|-----------------------------------------------------------------------------------------------------|---------------------------------------------------------------------|
| KT                                                                                                                            | 2                                                                                                            | SP                                                                                                                                             | G                                                          |                                                                                                     | PC-COL                                                              |
| KT = Ladder Tray                                                                                                              | 2 = 45 mm High Side<br>Light Duty<br>3 = 50 mm High Side<br>Medium Duty<br>5 = 85 mm High Side<br>Heavy Duty | SP = Splice Plate HDC = Hold Down Clamp LP = Link Plate BS = Barrier Strip TX = Tee/Cross Bracket RP = Radius Plate B = Tray Bolt N = Tray Nut | G = Galvabond<br>H = Hot Dip Galvanised<br>Z = Zinc Plated | NOTE: Tray Bolt and<br>Tray Nuts are supplied<br>separately<br>Standard Zinc Plate or<br>Galvanised | PC-COL = Paint<br>Painted Finish to Kounis<br>standard colour range |
| ORDERING EXAMPLE SHOWN: Ladder Tray KT2 Light Duty 45 mm high Splice Plates Galvabond Painted Finish to specification colour. |                                                                                                              |                                                                                                                                                |                                                            |                                                                                                     |                                                                     |