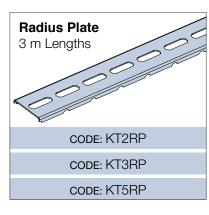

## **When Ordering**

| Range                                                                                                                         | Туре                                                                                                         | Accessories                                                                                                                                    | Std.Finish                                                 | Fastenings                                                                                          | Finish                                                              |
|-------------------------------------------------------------------------------------------------------------------------------|--------------------------------------------------------------------------------------------------------------|------------------------------------------------------------------------------------------------------------------------------------------------|------------------------------------------------------------|-----------------------------------------------------------------------------------------------------|---------------------------------------------------------------------|
| KT                                                                                                                            | 2                                                                                                            | SP                                                                                                                                             | G                                                          |                                                                                                     | PC-COL                                                              |
| KT = Ladder Tray                                                                                                              | 2 = 45 mm High Side<br>Light Duty<br>3 = 50 mm High Side<br>Medium Duty<br>5 = 85 mm High Side<br>Heavy Duty | SP = Splice Plate HDC = Hold Down Clamp LP = Link Plate BS = Barrier Strip TX = Tee/Cross Bracket RP = Radius Plate B = Tray Bolt N = Tray Nut | G = Galvabond<br>H = Hot Dip Galvanised<br>Z = Zinc Plated | NOTE: Tray Bolt and<br>Tray Nuts are supplied<br>separately<br>Standard Zinc Plate or<br>Galvanised | PC-COL = Paint<br>Painted Finish to Kounis<br>standard colour range |
| ORDERING EXAMPLE SHOWN: Ladder Tray KT2 Light Duty 45 mm high Splice Plates Galvabond Painted Finish to specification colour. |                                                                                                              |                                                                                                                                                |                                                            |                                                                                                     |                                                                     |