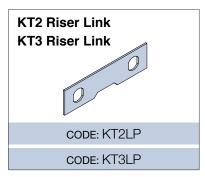

## **When Ordering**

| Range                                                                                                                         | Туре                                                                                                         | Accessories                                                                                                                                    | Std.Finish                                                 | Fastenings                                                                                          | Finish                                                              |
|-------------------------------------------------------------------------------------------------------------------------------|--------------------------------------------------------------------------------------------------------------|------------------------------------------------------------------------------------------------------------------------------------------------|------------------------------------------------------------|-----------------------------------------------------------------------------------------------------|---------------------------------------------------------------------|
| KT                                                                                                                            | 2                                                                                                            | SP                                                                                                                                             | G                                                          |                                                                                                     | PC-COL                                                              |
| KT = Ladder Tray                                                                                                              | 2 = 45 mm High Side<br>Light Duty<br>3 = 50 mm High Side<br>Medium Duty<br>5 = 85 mm High Side<br>Heavy Duty | SP = Splice Plate HDC = Hold Down Clamp LP = Link Plate BS = Barrier Strip TX = Tee/Cross Bracket RP = Radius Plate B = Tray Bolt N = Tray Nut | G = Galvabond<br>H = Hot Dip Galvanised<br>Z = Zinc Plated | NOTE: Tray Bolt and<br>Tray Nuts are supplied<br>separately<br>Standard Zinc Plate or<br>Galvanised | PC-COL = Paint<br>Painted Finish to Kounis<br>standard colour range |
| ORDERING EXAMPLE SHOWN: Ladder Tray KT2 Light Duty 45 mm high Splice Plates Galvabond Painted Finish to specification colour. |                                                                                                              |                                                                                                                                                |                                                            |                                                                                                     |                                                                     |