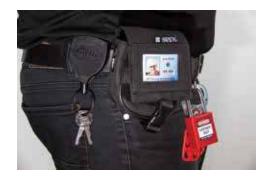

# UNDERGROUND MINING PADLOCK KIT

Brady Explosives Mining Padlock Kit contains all necessary equipment to implement lockout safety procedures!

- The pouch has a clear face allowing for easy identification and is convenient to carry padlocks, hasps and keys
- Heavy duty retractable key holder features a Kevlar cord with split ring attachment which is extendable to 1200mm
- Clip allows it to attach to pouch or be used independently

### Kit Contents:

- 1 x Belt Pouch w/ Clear Face (873871)
- 1 x Safety Lockout Hasp 25mm Dia. Jaw (65375/1)
- 1 x Heavy Duty Retractable Key Holder (874074)

| 2 x Brady | Safety | Plus | Padl | ock | Red | (850 | )821) |
|-----------|--------|------|------|-----|-----|------|-------|