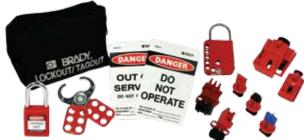

## MINING LOCKOUT KIT

The Mining Lockout Kit offers a range of electrical protection products conveniently packaged in a portable pouch. The kit offers versatility and a wide range of electrical lockout components such as circuit breakers, lockout hasps and tags to offer complete electrical protection.

## Kit Contents:

- 1 x Belt Lockout Pouch Black (65292)
- 1 x Safety Lockout Hasp 25mm Dia Jaw (65375/1) 1 x No Hole Single Pole Circuit Lockout Small (65396)
- 1 x No Hole Single Pole Circuit Lockout Large (65397)
- 1 x Universal Multi-Pole Breaker Lockout (66321) 1 x Large Eco Lockout Tag rev.side#1 Do Not Operate (842377)
- 1 x Large Eco Lockout Tag rev.side#1 Out Of Service (842375) 1 x Brady Safety Plus Padlock Red (850821)

- 1 x Dual Level Safety Lockout (852439) 1 x Eurasian Mini Pin Out Standard Lockout (90844)
- 1 x Eurasian Mini Pin In Standard Lockout (90847) 1 x Eurasian Mini Pin Out Wide Lockout (90850)
- 1 x Eurasian Mini Tie Bar Lockout (90853)

### **STANDARD PACKAGE: 1**

| Part No. | Description        | I∢ |
|----------|--------------------|----|
| 871997   | Mining Lockout Kit |    |