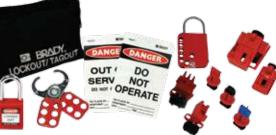

## MINING LOCKOUT KIT

The Mining Lockout Kit offers a range of electrical protection products conveniently packaged in a portable pouch. The kit offers versatility and a wide range of electrical lockout components such as circuit breakers, lockout hasps and tags to offer complete electrical protection.

## Kit Contents:

- 1 x Belt Lockout Pouch Black (65292)
- 1 x Safety Lockout Hasp 25mm Dia Jaw (65375/1) 1 x No Hole Single Pole Circuit Lockout Small (65396)
- 1 x No Hole Single Pole Circuit Lockout Large (65397)
- 1 x Universal Multi-Pole Breaker Lockout (66321) 1 x Large Eco Lockout Tag rev.side#1 Do Not Operate (842377)
- 1 x Large Eco Lockout Tag rev.side#1 Out Of Service (842375) 1 x Brady Safety Plus Padlock Red (850821)

- 1 x Dual Level Safety Lockout (852439) 1 x Eurasian Mini Pin Out Standard Lockout (90844)
- 1 x Eurasian Mini Pin In Standard Lockout (90847) 1 x Eurasian Mini Pin Out Wide Lockout (90850)
- 1 x Eurasian Mini Tie Bar Lockout (90853)

### **STANDARD PACKAGE: 1**

| Part No. | Description        | I∢ |
|----------|--------------------|----|
| 871997   | Mining Lockout Kit |    |