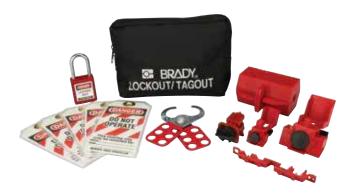

## **ELECTRICAN'S MINI LOCKOUT KIT**

Ensure each electrician has the right components. Pouch has two small D-shackles and belt loops to attach to tool belts for portability. Made of heavy duty nylon.

#### Kit Contents:

- 1 x Pouch (65292)
- 1 x Red Padlock (850821)
- 5 x Heavy Duty Lockout Tags (65525)
- 1 x Small 'No Hole' Breaker Lockout (65396) 1 x Large 'No Hole' Breaker Lockout (65397)
- 1 x Universal Multi-Pole Lockout (66321)
- 1 x Small Plug Lockout (65674)
- 1 x 25mm Lockout Jaws (65375/1)
- 1 x Single Breaker Lockout (65387)

## **STANDARD PACKAGE: 1**

| Part No. | Description                   | 10 |
|----------|-------------------------------|----|
| 848825   | Electrican's Mini Lockout Kit |    |