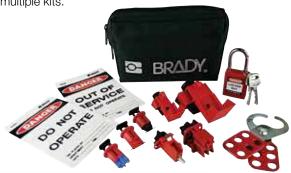

## **ELECTRICIAN'S MINI LOCKOUT POUCH**

Circuit breaker lockouts are an effective and affordable solution for electrician's carrying out day-to-day work. Brady's lockout kit includes a combination of lockouts for older style breakers and more modern DIN style breakers, reducing the need to carry multiple kits.

#### Kit Contents:

- 1 x Mini Circuit Breaker POS (90844)
- 1 x Mini Circuit Breaker PIS (90847)
- 1 x Mini Circuit Breaker POW (90850)
- 1 x Mini Circuit Breaker TBLO (90853)
- 1 x No Hole Circuit Breaker Small (65396)
- 1 x No Hole Circuit Breaker Large (65397) 1 x Universal Multi-Pole Lockout (66321)
- 1 x Dang. Do Not Operate Poly Tags (842377) 1 x Dang. Out Of Service Poly Tags (842375)
- 1 x Lockout Jaws 25mm (65375/1)
- 1 x Lockout Pouch (65292)
- 1 x Red Brady Safety Plus Lock 38mm with Label (850821) or Red Compact Lock (872880)

### **STANDARD PACKAGE: 1**

| Part No. | Description                                         |
|----------|-----------------------------------------------------|
| 848284   | Electrician's Mini Lockout Pouch w/ Safety Padlock  |
| 873848   | Flectrician's Mini Lockout Pouch w/ Compact Padlock |