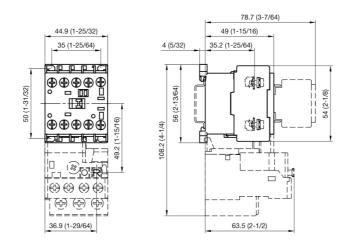

Dimensions are in millimeters (inches). Dimensions not intended for manufacturing purposes

**Dimension Diagram** 