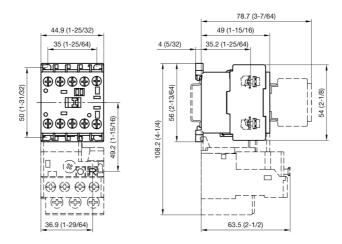

Dimensions are in millimeters (inches). Dimensions not intended for manufacturing purposes

Dimension Diagram