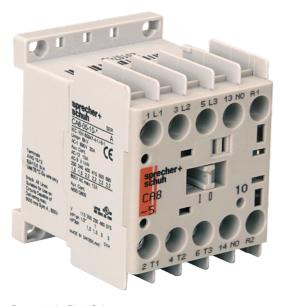

Representative Photo Only (actual product may vary based on configuration selections)

### Mini contactor 3 pole 12A 5.5kW 1N/C auxiliary 415V AC Coil

- Features low-profile design and 45mm width, permitting the use of enclosures with shallow mounting depths
- Accessories require no additional panel space
- Available in AC or DC control coil versions to suit your application requirements
- DIN rail mountable for easy installation