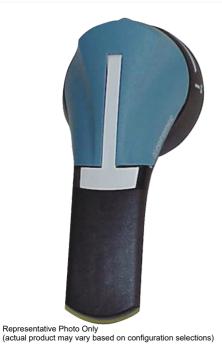

#### HANDLE EXTERNAL MOUNT S2 TYPE IP65 BLUE

Power Distribution and Protection > Isolators and Transfer Switches > Load Break Switches > Socomec Load Break Switches > Socomec Accessories for Load Break Switches > External Mount Handle - S Type Series

#### HANDLE P S2 I-O

- Double break per pole offers high durability and shortcircuit withstand
- Use of glass fibre reinforced polyester provides high mechanical and thermal resistance (does not include SLBM or VLBM modular series)
- Quick and easy to install thanks to good centre to centre distance and connection accessories including copper connecting links.
- Wide range of accessories available which is flexible in adapting to various applications and reduces the cost of management and storage
- All Socomec load break switches are compatible with the ergonomic IP65 S-Type Handles which features interlocking (in the ON position), padlocking, UV and chemical agent resistive material and the choice of standard blue or red / yellow colour

| SPECIFICATIONS                                 |                                               |                                                                                 |
|------------------------------------------------|-----------------------------------------------|---------------------------------------------------------------------------------|
| Component Type Power Distribution & Protection |                                               | Handle                                                                          |
| Number of Poles                                |                                               | 4                                                                               |
| Details, Switch                                |                                               | SSF BS/DN 100400                                                                |
| Handle Type                                    |                                               | S2 Pistol Type type                                                             |
| Colour, Bezel                                  |                                               | Black                                                                           |
| Colour, Handle                                 |                                               | Blue & Black colour                                                             |
| Details, text                                  |                                               | RHS "OFF" padlockable, "ON" locking field convertible. Pistol - S2 type handle. |
| IP Rating                                      |                                               | IP65                                                                            |
| Padlockable                                    |                                               | Yes                                                                             |
| REFERENCES                                     |                                               |                                                                                 |
| IECEx Certificate                              | -                                             |                                                                                 |
| Supplier Declaration of Conformity:            | -                                             |                                                                                 |
| Installation Guide:                            | -                                             |                                                                                 |
| User Manual:                                   | -                                             |                                                                                 |
| Manufacturer Datasheet:                        | -                                             |                                                                                 |
| Manufacturer Catalogue & Product Selection:    | 14232111_Manufacturer Product Selection Guide |                                                                                 |