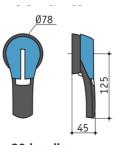

S2 handle

Conventional fixing (from rear): **D** = 31 to 37 mm Fast fixing (external, door closed): **D** = 37 mm

S type handle – side operation
Conventional fixing (from rear): **D** = 31 to 37 mm
Fast fixing (external, door closed): **D** = 37 mm

**Dimension Diagram**