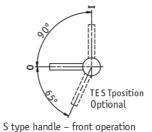

S2 handle

Conventional fixing (from rear): **D** = 31 to 37 mm Fast fixing (external, door closed): **D** = 37 mm

S type handle – side operation
Conventional fixing (from rear): **D** = 31 to 37 mm
Fast fixing (external, door closed): **D** = 37 mm

**Dimension Diagram**