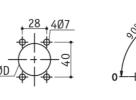

S2 handle

Conventional fixing (from rear): **D** = 31 to 37 mm Fast fixing (external, door closed): **D** = 37 mm

S type handle – side operation
Conventional fixing (from rear): **D** = 31 to 37 mm
Fast fixing (external, door closed): **D** = 37 mm

**Dimension Diagram**