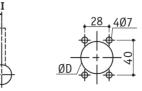

S2 handle

Conventional fixing (from rear): **D** = 31 to 37 mm Fast fixing (external, door closed): **D** = 37 mm

S type handle – side operation
Conventional fixing (from rear): **D** = 31 to 37 mm
Fast fixing (external, door closed): **D** = 37 mm

**Dimension Diagram**