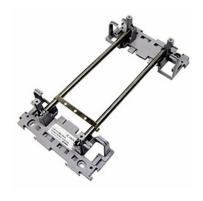

## 64601042-00 | 64601042-00

Highband® LSA-Plus® PROFIL Jumperable Frame, 11-way, box of 1

## **Product Classification**

Regional Availability Australia/New Zealand | EMEA

**Product Type** Back mount frame kit

Product Brand Highband®
Product Series Highband

General Specifications

**Application** For use with LSA-PLUS modules