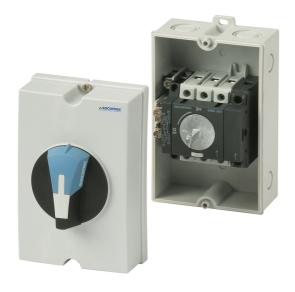

Representative Photo Only (actual product may vary based on configuration selections)

#### SW ENC GRY SIRCOM 80A 22153308

- IP65 rating combined with selection of polycarbonate, mild steel and stainless steel, has any environment, indoor or outdoor, covered
- Spacious design allowing for quick and easy connection as well as the option to fit additional accessories within the enclosed assembly
- Knockouts provided with ELB-PM series (up to 63A) and gland plates for the ELB-S series as standard making it easier to connect to the internal isolator and reducing installation time
- The same high quality Socomec load break switches including the SLBM, SLB and 32BR switches used across the enclosed range
- Enclosed assemblies feature the ergonomic IP65 S-Type handles from Socomec which includes interlocking (in the ON position), pad locking, UV and chemical agent resistive material and the choice of standard blue or red/yellow colour