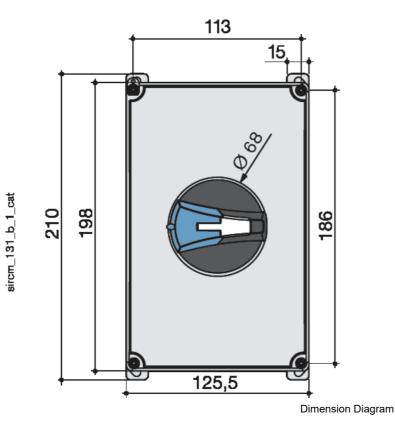

| SPECIFICATIONS                                 |                                                              |
|------------------------------------------------|--------------------------------------------------------------|
| Product Series                                 | ELB-PM                                                       |
| Component Type Power Distribution & Protection | Enclosed Isolating Switch                                    |
| Number of Poles                                | 3                                                            |
| In, Rated Current                              | 80 A                                                         |
| le, Rated Operational Current, AC-22a, 400V    | 80 A@400V                                                    |
| le, Rated Operational Current, AC-23a, 400V    | 80 A@400V                                                    |
| kW Rating, AC-23a, 400V, 3ph                   | 37 kW @400V                                                  |
| IP Rating                                      | IP65                                                         |
| Material, Body / Housing                       | PC (Polycarbonate) material                                  |
| Colour, Body / Housing                         | Grey colour                                                  |
| Colour, Handle                                 | Blue colour                                                  |
| Height                                         | 210 mm                                                       |
| Width                                          | 125.5 mm                                                     |
| Depth                                          | 92 mm                                                        |
| Standards Compliance                           | IEC 60947-3<br>EN 60947-3<br>UL 508<br>EN 61439<br>IEC 60364 |
| Certifications                                 | UL                                                           |