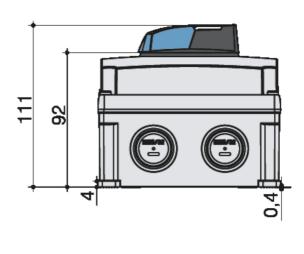

| SPECIFICATIONS                                 |                                                              |
|------------------------------------------------|--------------------------------------------------------------|
| Product Series                                 | ELB-PM                                                       |
| Component Type Power Distribution & Protection | Enclosed Isolating Switch                                    |
| Number of Poles                                | 3                                                            |
| In, Rated Current                              | 80 A                                                         |
| le, Rated Operational Current, AC-22a, 400V    | 80 A@400V                                                    |
| le, Rated Operational Current, AC-23a, 400V    | 80 A@400V                                                    |
| kW Rating, AC-23a, 400V, 3ph                   | 37 kW @400V                                                  |
| IP Rating                                      | IP65                                                         |
| Material, Body / Housing                       | PC (Polycarbonate) material                                  |
| Colour, Body / Housing                         | Grey colour                                                  |
| Colour, Handle                                 | Blue colour                                                  |
| Height                                         | 210 mm                                                       |
| Width                                          | 125.5 mm                                                     |
| Depth                                          | 92 mm                                                        |
| Standards Compliance                           | IEC 60947-3<br>EN 60947-3<br>UL 508<br>EN 61439<br>IEC 60364 |
| Certifications                                 | UL                                                           |