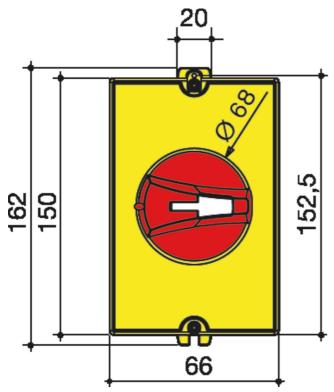

| SPECIFICATIONS                                 |                                                              |
|------------------------------------------------|--------------------------------------------------------------|
| Product Series                                 | ELB-PM                                                       |
| Component Type Power Distribution & Protection | Enclosed Isolating Switch                                    |
| Number of Poles                                | 3                                                            |
| In, Rated Current                              | 25 A                                                         |
| le, Rated Operational Current, AC-22a, 400V    | 25 A@400V                                                    |
| le, Rated Operational Current, AC-23a, 400V    | 25 A@400V                                                    |
| kW Rating, AC-23a, 400V, 3ph                   | 11 kW @400V                                                  |
| IP Rating                                      | IP65                                                         |
| Material, Body / Housing                       | PC (Polycarbonate) material                                  |
| Colour, Body / Housing                         | Grey colour                                                  |
| Colour, Handle                                 | Blue colour                                                  |
| Height                                         | 162 mm                                                       |
| Width                                          | 99 mm                                                        |
| Depth                                          | 92 mm                                                        |
| Standards Compliance                           | IEC 60947-3<br>EN 60947-3<br>UL 508<br>EN 61439<br>IEC 60364 |
| Certifications                                 | UL                                                           |

**Dimension Diagram**