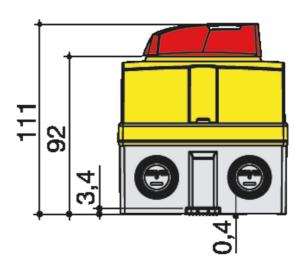

| SPECIFICATIONS                                 |                                                              |
|------------------------------------------------|--------------------------------------------------------------|
| Product Series                                 | ELB-PM                                                       |
| Component Type Power Distribution & Protection | Enclosed Isolating Switch                                    |
| Number of Poles                                | 3                                                            |
| In, Rated Current                              | 25 A                                                         |
| le, Rated Operational Current, AC-22a, 400V    | 25 A@400V                                                    |
| le, Rated Operational Current, AC-23a, 400V    | 25 A@400V                                                    |
| kW Rating, AC-23a, 400V, 3ph                   | 11 kW @400V                                                  |
| IP Rating                                      | IP65                                                         |
| Material, Body / Housing                       | PC (Polycarbonate) material                                  |
| Colour, Body / Housing                         | Grey colour                                                  |
| Colour, Handle                                 | Blue colour                                                  |
| Height                                         | 162 mm                                                       |
| Width                                          | 99 mm                                                        |
| Depth                                          | 92 mm                                                        |
| Standards Compliance                           | IEC 60947-3<br>EN 60947-3<br>UL 508<br>EN 61439<br>IEC 60364 |
| Certifications                                 | UL                                                           |

**Dimension Diagram**