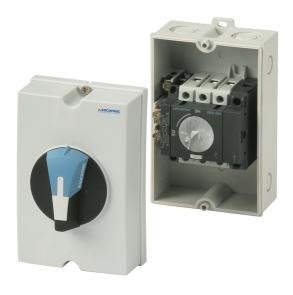

Representative Photo Only (actual product may vary based on configuration selections)

#### SW ENC GRY SIRCOM 25A 22153302

- IP65 rating combined with selection of polycarbonate, mild steel and stainless steel, has any environment, indoor or outdoor, covered
- Spacious design allowing for quick and easy connection as well as the option to fit additional accessories within the enclosed assembly
- Knockouts provided with ELB-PM series (up to 63A) and gland plates for the ELB-S series as standard making it easier to connect to the internal isolator and reducing installation time
- The same high quality Socomec load break switches including the SLBM, SLB and 32BR switches used across the enclosed range
- Enclosed assemblies feature the ergonomic IP65 S-Type handles from Socomec which includes interlocking (in the ON position), pad locking, UV and chemical agent resistive material and the choice of standard blue or red/yellow colour