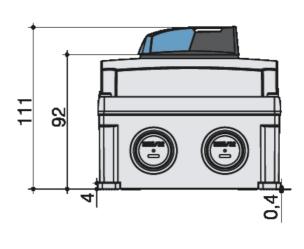

| SPECIFICATIONS                                 |                                                              |
|------------------------------------------------|--------------------------------------------------------------|
| Product Series                                 | ELB-PM                                                       |
| Component Type Power Distribution & Protection | Enclosed Isolating Switch                                    |
| Number of Poles                                | 3                                                            |
| In, Rated Current                              | 100 A                                                        |
| le, Rated Operational Current, AC-22a, 400V    | 100 A@400V                                                   |
| le, Rated Operational Current, AC-23a, 400V    | 80 A@400V                                                    |
| kW Rating, AC-23a, 400V, 3ph                   | 37 kW @400V                                                  |
| IP Rating                                      | IP65                                                         |
| Material, Body / Housing                       | PC (Polycarbonate) material                                  |
| Colour, Body / Housing                         | Grey colour                                                  |
| Colour, Handle                                 | Blue colour                                                  |
| Height                                         | 210 mm                                                       |
| Width                                          | 113 mm                                                       |
| Depth                                          | 111 mm                                                       |
| Standards Compliance                           | IEC 60947-3<br>EN 60947-3<br>UL 508<br>EN 61439<br>IEC 60364 |
| Certifications                                 | UL                                                           |