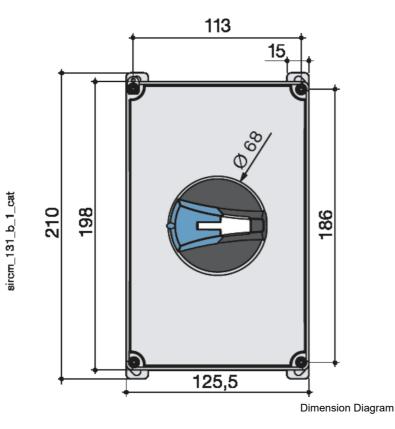

| SPECIFICATIONS                                 |                                                              |
|------------------------------------------------|--------------------------------------------------------------|
| Product Series                                 | ELB-PM                                                       |
| Component Type Power Distribution & Protection | Enclosed Isolating Switch                                    |
| Number of Poles                                | 3                                                            |
| In, Rated Current                              | 100 A                                                        |
| le, Rated Operational Current, AC-22a, 400V    | 100 A@400V                                                   |
| le, Rated Operational Current, AC-23a, 400V    | 80 A@400V                                                    |
| kW Rating, AC-23a, 400V, 3ph                   | 37 kW @400V                                                  |
| IP Rating                                      | IP65                                                         |
| Material, Body / Housing                       | PC (Polycarbonate) material                                  |
| Colour, Body / Housing                         | Grey colour                                                  |
| Colour, Handle                                 | Blue colour                                                  |
| Height                                         | 210 mm                                                       |
| Width                                          | 113 mm                                                       |
| Depth                                          | 111 mm                                                       |
| Standards Compliance                           | IEC 60947-3<br>EN 60947-3<br>UL 508<br>EN 61439<br>IEC 60364 |
| Certifications                                 | UL                                                           |