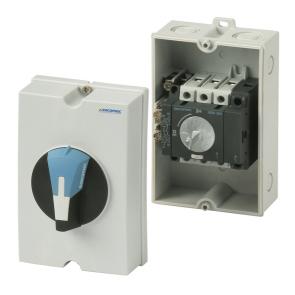

Representative Photo Only (actual product may vary based on configuration selections)

#### **SW ENCGRY SIRCOM 100A 22153309**

- IP65 rating combined with selection of polycarbonate, mild steel and stainless steel, has any environment, indoor or outdoor, covered
- Spacious design allowing for quick and easy connection as well as the option to fit additional accessories within the enclosed assembly
- Knockouts provided with ELB-PM series (up to 63A) and gland plates for the ELB-S series as standard making it easier to connect to the internal isolator and reducing installation time
- The same high quality Socomec load break switches including the SLBM, SLB and 32BR switches used across the enclosed range
- Enclosed assemblies feature the ergonomic IP65 S-Type handles from Socomec which includes interlocking (in the ON position), pad locking, UV and chemical agent resistive material and the choice of standard blue or red/yellow colour