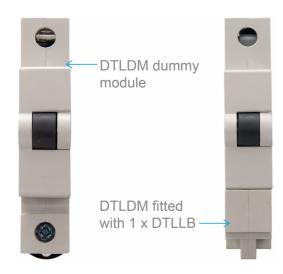

## DIN Dummy MCB (Filler for touch protection)

Representative Photo Only (actual product may vary based on configuration selections)

| SPECIFICATIONS                                 |   |                     |
|------------------------------------------------|---|---------------------|
| Product Series                                 |   | DIN-T               |
| Component Type Power Distribution & Protection |   | General Accessories |
| REFERENCES                                     |   |                     |
| IECEx Certificate                              | - |                     |
| Supplier Declaration of Conformity:            | - |                     |
| Installation Guide:                            | - |                     |
| User Manual:                                   | - |                     |
| Manufacturer Datasheet:                        | - |                     |
| Manufacturer Catalogue & Product Selection:    | - |                     |