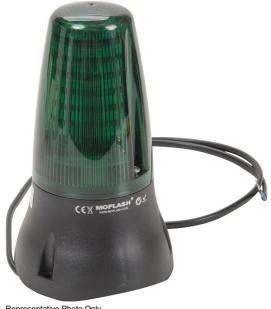

## BEACON 48 LED ST OR FL 230V AC GREEN

Signalling Devices > Sight Indication > Beacons > Moflash Beacons > LED Beacons > MOLEDD125 Series - LED Beacons

Representative Photo Only (actual product may vary based on configuration selections)

LED Beacon 230V AC - Green Lens - with 3 Mode Flash Rate. Static, 60 Flashes Per Minute or 120 Flashes Per Minute, Includes 1 Metre Flying Leads

- Complete visual signalling range from high efficiency static or flashing LED's to high discharge Xenon beacons to rotating parabolic reflector beacons, we have the solution suitable for your application.
- Available in a variety of frame sizes and with accessories such as protective cages and brackets to cater to your mounting requirements.
- Multiple colour varieties available including Red, Green, Amber and Blue to convey whichever message is required.