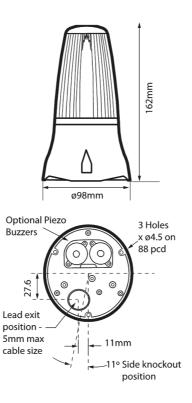

**Dimension Diagram**

| SPECIFICATIONS                      |                                                              |
|-------------------------------------|--------------------------------------------------------------|
| Product Series                      | LEDD125                                                      |
| Indication Mode(s)                  | Sight                                                        |
| Lamp Type                           | LED type                                                     |
| Number of LEDs                      | 48                                                           |
| Colour, Lamp                        | Green colour                                                 |
| Illumination Mode                   | Steady / Flashing                                            |
| Speed, Flash                        | 120 per min                                                  |
| Details, Speed                      | Flash speed configurable at either 60 or 120 flashes per min |
| Un, Nominal Operational Voltage, AC | 230 V AC                                                     |
| Input Frequency, Nom                | 50 / 60 Hz                                                   |
| le, Rated Operational Current, nom  | 0.04 A,nom                                                   |
| Ie, Rated Operational Current, nom  | 0.04 A,nom                                                   |
| Material, Base                      | ABS                                                          |
| Connection / Termination            | Fixed (non-removable) Terminal Block                         |
| Number of Terminals                 | 2 qty                                                        |
| Mounting, Terminal Block            | Internal Mount                                               |
| IP Rating                           | IP65                                                         |
| Mounting (Multiple)                 | Surface Mount<br>Wall Mount                                  |
| Width                               | 98 mm                                                        |
| Depth                               | 162 mm                                                       |
| Weight                              | 0.57 kg                                                      |
| Operating Temperature, Min          | -20 °C min                                                   |
| Operating Temperature, Max          | 45 °C max                                                    |
| Certifications                      | CE<br>RoHS                                                   |