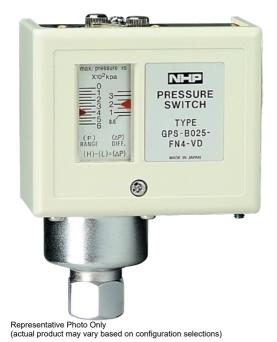

## Catalogue No: GPS-B045-FN4-VD

## PRESSURE SWITCH GENERAL PURPOSE 40-1000KPa 1 CO RELAY OUTPUT

Field Switching and Sensing > Flow, Pressure, Level and Measuring Devices > Pressure Switches and Sensors > UEDA Electromechanical Pressure Sensors > Series GPS

General Purpose Pressure Switch, Pressure Range: 0-1000kPa, IP 54

- Field adjustable set points
- Field adjustable dead bands (differentials)
- All wiring terminals and adjustments aare easily accessible from the front of the switch
- Internal components and bellows are treated and chrome plated to ensure long life
- Adjustment scales in kPa, are clearly visible from the front of the switch
- Provided with single C/O (1 ab) snap action switch
- 20 mm cable entry