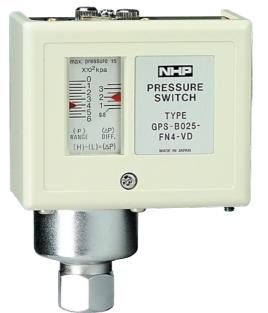

## Catalogue No: GPS-B025-FN4-VD

## PRESSURE SWITCH GENERAL PURPOSE 0-600KPa 1 CO RELAY OUTPUT

Field Switching and Sensing > Flow, Pressure, Level and Measuring Devices > Pressure Switches and Sensors > UEDA Electromechanical Pressure Sensors > Series GPS

General Purpose Pressure Switch, Pressure Range: 0-600kPa, IP 54

- Field adjustable set points
- Field adjustable dead bands (differentials)
- All wiring terminals and adjustments aare easily accessible from the front of the switch
- Internal components and bellows are treated and chrome plated to ensure long life
- Adjustment scales in kPa, are clearly visible from the front of the switch
- Provided with single C/O (1 ab) snap action switch
- 20 mm cable entry

Representative Photo Only

(actual product may vary based on configuration selections)

| SPECIFICATIONS             |                    |
|----------------------------|--------------------|
| Pressure, Min              | 0                  |
| Pressure, Max              | 87 psi             |
| Maximum Working Pressure   | 145                |
| Output Type                | CO Relay, Isolated |
| Thread, Process Connection | 1/4" NPT           |
| Gender, Process Connection | Female             |
| IP Rating                  | IP54               |