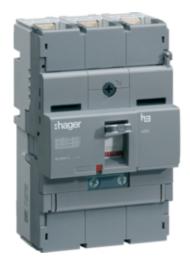

## MCCB X250 3P 40kA 250A TM

Similar image (Picture shows HNB160U)

| Technical Properties                                 |                       |
|------------------------------------------------------|-----------------------|
| Number of modules                                    | 6,3                   |
| Number of poles                                      | 3 P                   |
| Rated operational voltage Ue                         | 220/415 V             |
| Rated current                                        | 250 A                 |
| Rated service breaking capacity Ics AC according IEC | 50 %                  |
| 60947-2                                              |                       |
| Range of the magnetic adjustment                     | 1250/1750/2250/2750 A |
| Total power loss under IN                            | 48 W                  |
| Frequency                                            | 50/60 Hz              |
| Rated insulation voltage                             | 800 V                 |
| Rated impulse withstand voltage                      | 8000 V                |
| Operating temperature                                | -25 to 70 °C          |
| Electric endurance in number of cycles               | 1000                  |
| Number of mechanical operations                      | 4000                  |
| Connection cross-sect. rigid cable                   | 35 / 185mm²           |
| Connection cross-sect. flexible cable                | 35 / 150mm²           |
| Tightening torque                                    | 12Nm                  |

HNB250U