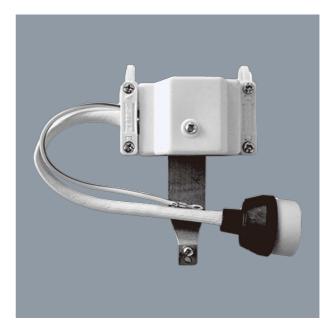

#### **GU10 LAMPHOLDER SGU9000LH**

GU10 lampholder, 250v, 2A

## **Application**

Replacement component, design for installation by a qualified electrical installer

### **Design Specifications**

- Model # SGU9000LH
- 250V maximum 2A rated