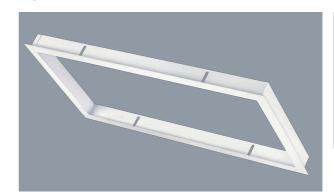

#### **RECESSED CEILING FRAME (metric) - S9704**

LED panel installation type recessed ceiling frame

## **Application**

Designed for commercial office interior spaces

## **Design Specifications**

- Pressed steel base designed for (metric sizes)
- Quality white powder coated finish
- S9704/214FRAME = S9754/306 range, S9784/306 range
- S9704/414FRAME = S9754/606 range, S9784/606 range
- S9704/228/FRAME = S9754/312 range, S9784/312 range
- S9704/328FRAME = S9754/612 range, S9784/612 range

# **Product Images**

LED downlights, oysters, linear battens and profiles, track lights, strip lights, interior architectural, highbays, lamps, emergency, floodlights, exterior architectural, weatherproof, bulkheads, sensors, electrical accessories, smart lighting controls, drivers