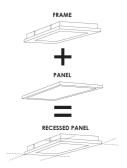

#### **RECESSED CEILING FRAME (metric) - S9704**

LED panel installation type recessed ceiling frame

## **Design Specifications**

- Pressed steel base designed for (metric sizes)
- Quality white powder coated finish
- S9704/214FRAME = S9754/306 range, S9784/306 range
- S9704/414FRAME = S9754/606 range, S9784/606 range
- S9704/228/FRAME = S9754/312 range, S9784/312 range
- S9704/328FRAME = S9754/612 range, S9784/612 range