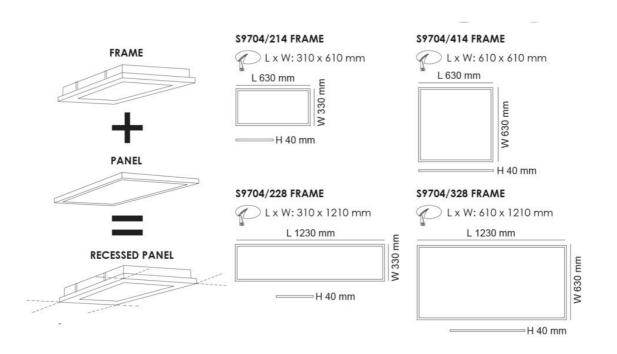

#### **RECESSED CEILING FRAME (metric) - S9704**

LED panel installation type recessed ceiling frame

## **Design Specifications**

- Pressed steel base designed for (metric sizes)
- Quality white powder coated finish
- S9704/214FRAME = S9754/306 range, S9784/306 range
- S9704/414FRAME = S9754/606 range, S9784/606 range
- S9704/228/FRAME = S9754/312 range, S9784/312 range
- S9704/328FRAME = S9754/612 range, S9784/612 range

#### **Dimensions**