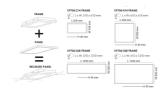

## **Design Specifications**

- Pressed steel base designed for (metric sizes)
- Quality white powder coated finish
- S9704/214FRAME = S9754/306 range, S9784/306 range
- S9704/414FRAME = S9754/606 range, S9784/606 range
- S9704/228/FRAME = S9754/312 range, S9784/312 range
- S9704/328FRAME = S9754/612 range, S9784/612 range

## **Technical Specification**

| Model No.      | Body Colour |
|----------------|-------------|
| S9704/214FRAME | WHITE       |
| S9704/414FRAME | WHITE       |
| S9704/228FRAME | WHITE       |
| S9704/328FRAME | WHITE       |