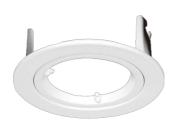

## **Design Specifications**

- Step 1 Select your downlight head profile
- Step 2 Select your driver type
- Step 3 Select your lamp type and you are ready to go!

Dimmable - OPTIONAL

Dimmer Type - refer lamp and driver selection