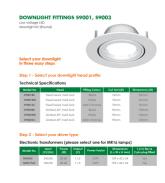

## **Design Specifications**

- Step 1 Select your downlight head profile
- Step 2 Select your driver type
- Step 3 Select your lamp type and you are ready to go!

Dimmable - OPTIONAL

Dimmer Type - refer lamp and driver selection