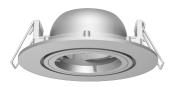

## **Design Specifications**

- Step 1 Select your downlight head profile
- Step 2 Select your driver type
- Step 3 Select your lamp type and you are ready to go!

Dimmable - OPTIONAL

Dimmer Type - refer lamp and driver selection