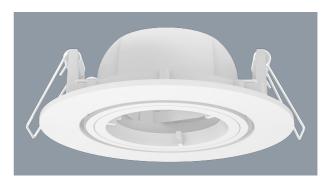

## **SELV LED DOWNLIGHT KITS** S9001 / S9003

SELV LED downlight kits

## **Application**

Ideal for any residential or commercial interior spaces

## **Design Specifications**

- Step 1 Select your downlight head profile
- Step 2 Select your driver type
- Step 3 Select your lamp type and you are ready to go!



Dimmable - OPTIONAL

Dimmer Type - refer lamp and driver selection





Due to continued product and technology enhancements, data sourced from sal.net.au shall not form part of any contract and or technical performance guarantee unless expressly confirmed in writing by SAL at the time of order. Products are sold in accordance with SAL Terms and Conditions of sale and all images shown are for illustration purposes only and may vary from the actual colour or finish. Unless specifically stated, all IP ratings nominated for Interior products are from "below the ceiling".

## **Product Images**