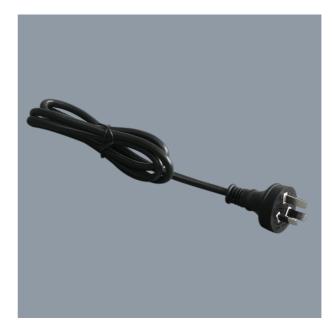

## **3 PIN FLEX & PLUG** 3S9000

3 x pin flex and plug, 3 x 0.75mm<sup>2</sup> x 1200mm or 2000mm long

## **Design Specifications**

- 3 x 0.75 mm<sup>2</sup>
- Choice of 1200mm or 2000mm cable length
- 240V, 10Amp

## **Technical Specification**

| Model No. | Description                   | Input Voltage (V/AC) | Dim (mm) | Body Colour |
|-----------|-------------------------------|----------------------|----------|-------------|
| 3S9000    | FLEX & PLUG 1200mm 3 X 0.75mm | 240                  | 1200(L)  | BLACK       |
| 3S9000/2  | FLEX & PLUG 2000mm 3 X 0.75mm | 240                  | 2000(L)  | BLACK       |