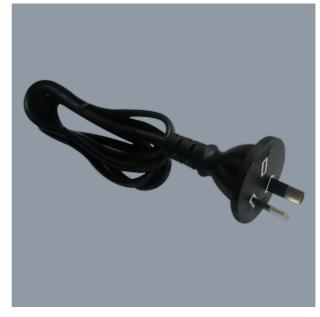

## **2 PIN FLEX & PLUG 2S9000**

2 pin flex and plug, 2 x 0.75mm<sup>2</sup> x 1200mm long

## **Design Specifications**

- 2 pin plug, 2 x 0.75mm<sup>2</sup> x 1200mm long
- 240V, 10Amp
- Model # 2S900
- Colour black

## **Technical Specification**

| Model No. | Description                    | Dim (mm) | Body Colour |
|-----------|--------------------------------|----------|-------------|
| 2S9000    | FLEX & PLUG 12000mm 2 X 0.75mm | 1200(L)  | BLACK       |