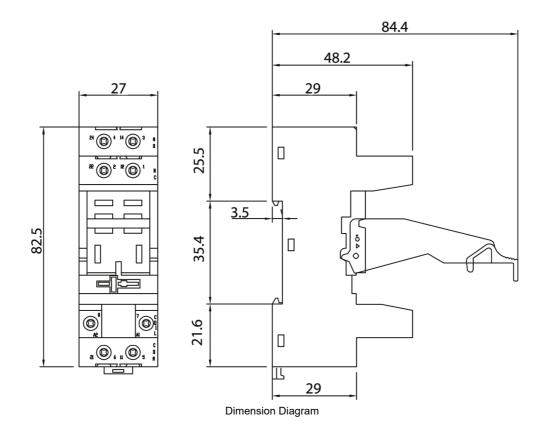

Representative Photo Only (actual product may vary based on configuration selections)

| SPECIFICATIONS                                   |                                                     |
|--------------------------------------------------|-----------------------------------------------------|
| Product Series                                   | 56                                                  |
| Component Type Timers and Control relays         | Relay Base                                          |
| In, Rated Current                                | 12 A                                                |
| Icw, Short Time Withstand Current, 10ms (rms)    | 20 A, 10ms                                          |
| Un, Nominal Operational Voltage, AC              | 250 V AC                                            |
| Ue, Rated Operational Voltage, AC, max           | 400 V AC                                            |
| Contact Breaking Capacity, DC1, 30V              | 12 A                                                |
| Contact Breaking Capacity, DC1, 110V             | 0.5 A                                               |
| Contact Breaking Capacity, DC1, 220V             | 0.25 A                                              |
| Rated Load, AC-1                                 | 3000 VA                                             |
| Rated Load, AC-15                                | 700 VA                                              |
| Contact Rated Power, Single Phase Motor, 230V AC | 0.55 kW                                             |
| Material, Contacts                               | Silver Nickel (AgNi) material                       |
| Electrical Service Life at Un, In                | 100000 cycles                                       |
| Mounting                                         | Plug-in                                             |
| Height                                           | 82.5 mm                                             |
| Width                                            | 27 mm                                               |
| Depth                                            | 84.4 mm                                             |
| Shock Acceleration (Max.)                        | 20 g                                                |
| Shock Duration (Max.)                            | 4 ms                                                |
| Vibration Acceleration (Max.)                    | 17 m/s²                                             |
| Vibration Frequency, Operational (Max.)          | 150 Hz                                              |
| Certifications                                   | CE<br>CSA<br>EAC<br>GOST-R<br>IMQ<br>C-UR-US<br>VDE |