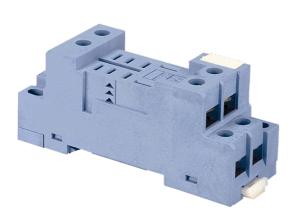

Base for 5632/9901 LED Relay Box Clamp with Metal Clip

- Complete range from PCB to power relays to cover all of your switching requirements
- International certifications and approvals including CE, CSA, EAC, PCT, RINA, VDE and RoHS, providing quality assurance of a market leading product
- Compact construction allowing for most efficient use of your space

Representative Photo Only (actual product may vary based on configuration selections)

| SPECIFICATIONS                                   |                                                     |
|--------------------------------------------------|-----------------------------------------------------|
| Product Series                                   | 56                                                  |
| Component Type Timers and Control relays         | Relay Base                                          |
| In, Rated Current                                | 12 A                                                |
| Icw, Short Time Withstand Current, 10ms (rms)    | 20 A, 10ms                                          |
| Un, Nominal Operational Voltage, AC              | 250 V AC                                            |
| Ue, Rated Operational Voltage, AC, max           | 400 V AC                                            |
| Contact Breaking Capacity, DC1, 30V              | 12 A                                                |
| Contact Breaking Capacity, DC1, 110V             | 0.5 A                                               |
| Contact Breaking Capacity, DC1, 220V             | 0.25 A                                              |
| Rated Load, AC-1                                 | 3000 VA                                             |
| Rated Load, AC-15                                | 700 VA                                              |
| Contact Rated Power, Single Phase Motor, 230V AC | 0.55 kW                                             |
| Material, Contacts                               | Silver Nickel (AgNi) material                       |
| Electrical Service Life at Un, In                | 100000 cycles                                       |
| Mounting                                         | Plug-in                                             |
| Height                                           | 82.5 mm                                             |
| Width                                            | 27 mm                                               |
| Depth                                            | 84.4 mm                                             |
| Shock Acceleration (Max.)                        | 20 g                                                |
| Shock Duration (Max.)                            | 4 ms                                                |
| Vibration Acceleration (Max.)                    | 17 m/s²                                             |
| Vibration Frequency, Operational (Max.)          | 150 Hz                                              |
| Certifications                                   | CE<br>CSA<br>EAC<br>GOST-R<br>IMQ<br>C-UR-US<br>VDE |