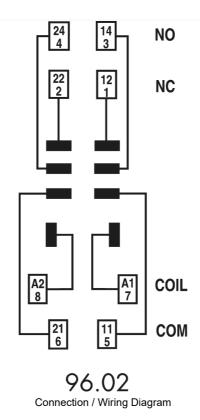

### Catalogue No: 96.02

#### BASE FOR 5632/9902 LED RELAY BOX CLAMP W/METAL CLIP

Timers and Control Relays > General Purpose Relays > Electromechanical Relays > Finder Electromechanical Relays > Power Relays > 56 Series Mini Square Base Relays