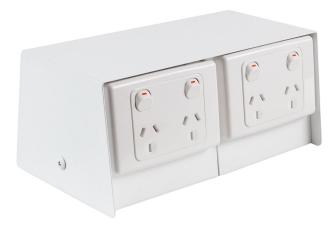

## AT A GLANCE...

■ Size: 110 x 140 x 250 mm

Outlets: Standard Size

Stock Colours: Black, White and APO Grey,

Natural Anodised and

Stainless Steel

- Capacity for 4 standard outlet plates (2 x double power & 2 x Data and/or A.V.).
- Strong powder coated steel construction.
- Maximum power and voice/data plates within a small hox.
- Suitable for Category 6A data cabling.
- Multiple box combinations to any size module, may be ordered.
- Suitable for mounting on both floor and bench applications.
- Powder coat finish. Standard colours are Black, White, and APO Grey.
- Also available in Natural Anodised and Stainless Steel 304 No. 4.
- This product has been examined in accordance with AS 3000 and conforms to A.C.A requirements.