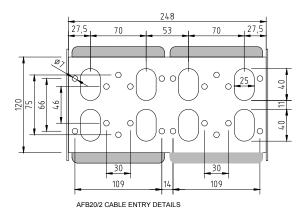

## AT A GLANCE...

■ Size: 110 x 140 x 250 mm

Outlets: Standard Size

Stock Colours: Black, White and APO Grey,

Natural Anodised and

Stainless Steel

- Capacity for 4 standard outlet plates (2 x double power & 2 x Data and/or A.V.).
- Strong powder coated steel construction.
- Maximum power and voice/data plates within a small hox.
- Suitable for Category 6A data cabling.
- Multiple box combinations to any size module, may be ordered.
- Suitable for mounting on both floor and bench applications.
- Powder coat finish. Standard colours are Black, White, and APO Grey.
- Also available in Natural Anodised and Stainless Steel 304 No. 4.
- This product has been examined in accordance with AS 3000 and conforms to A.C.A requirements.