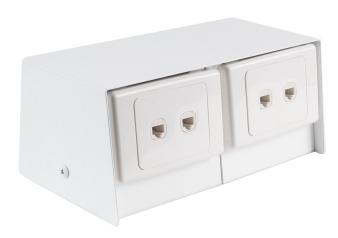

## AT A GLANCE...

■ Size: 110 x 140 x 250 mm

Outlets: Standard Size

Stock Colours: Black, White and APO Grey,

Natural Anodised and

Stainless Steel

- Capacity for 4 standard outlet plates (2 x double power & 2 x Data and/or A.V.).
- Strong powder coated steel construction.
- Maximum power and voice/data plates within a small hox.
- Suitable for Category 6A data cabling.
- Multiple box combinations to any size module, may be ordered.
- Suitable for mounting on both floor and bench applications.
- Powder coat finish. Standard colours are Black, White, and APO Grey.
- Also available in Natural Anodised and Stainless Steel 304 No. 4.
- This product has been examined in accordance with AS 3000 and conforms to A.C.A requirements.