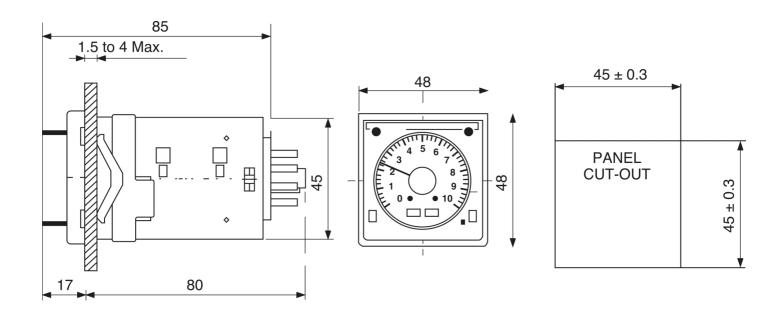

**Dimension Diagram** 

Representative Photo Only (actual product may vary based on configuration selections)

| SPECIFICATIONS                    |                                                                                |
|-----------------------------------|--------------------------------------------------------------------------------|
| Timing Function                   | ON Delay                                                                       |
| Time Range(s)                     | 50ms 3s<br>500ms 30s<br>5 300s<br>30s 30min<br>30min 30h<br>5 300min<br>5 300h |
| Power Consumption                 | 4 / 1.5 VA/W                                                                   |
| Nominal Frequency                 | 45-65 Hz                                                                       |
| Umin, Supply Voltage, DC, Min     | 12 V DC                                                                        |
| Umax, Supply Voltage, DC, Max     | 240 V DC                                                                       |
| Umin, Supply Voltage, AC, Min     | 12 V AC                                                                        |
| Umax, Supply Voltage, AC, Max     | 240 V AC                                                                       |
| Contact Ratings DC12 at 24 V DC   | 5 A                                                                            |
| Contact Ratings DC 13 at 24 V DC  | 2.5 A                                                                          |
| Contact Ratings AC 15 at 250 V AC | 2.5                                                                            |
| Contact Ratings AC 1 at 250 V AC  | 8 A                                                                            |
| Contact Configuration             | 2 CO                                                                           |
| Housing                           | 48x48mm Panel                                                                  |
| Mounting                          | Panel Mount                                                                    |
| Time Setting Accuracy             | ≤ 5 % %                                                                        |
| Height                            | 48 mm                                                                          |
| Width                             | 48 mm                                                                          |
| Depth                             | 85 mm                                                                          |