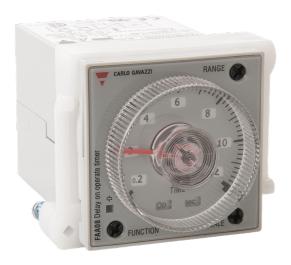

Time delay relay, on delay, 12 - 240V AC/DC, 2 C/O, Panel mount

- Multitude of timing functions available from the entire Carlo Gavazzi range (On Delay, Interval, Off Delay, One Shot, Star-Delta, and Recycler) for practically every application.
- Available in either DIN or Panel mount to suit your preference.
- Variety of relay output types (SPDT,DPDT) and adjustable timing ranges available, dependent on your switching requirements.
- International certifications and wide install base ensuring delivery of a quality tested product.

Representative Photo Only (actual product may vary based on configuration selections)

| SPECIFICATIONS                    |                                                                                |
|-----------------------------------|--------------------------------------------------------------------------------|
| Timing Function                   | ON Delay                                                                       |
| Time Range(s)                     | 50ms 3s<br>500ms 30s<br>5 300s<br>30s 30min<br>30min 30h<br>5 300min<br>5 300h |
| Power Consumption                 | 4 / 1.5 VA/W                                                                   |
| Nominal Frequency                 | 45-65 Hz                                                                       |
| Umin, Supply Voltage, DC, Min     | 12 V DC                                                                        |
| Umax, Supply Voltage, DC, Max     | 240 V DC                                                                       |
| Umin, Supply Voltage, AC, Min     | 12 V AC                                                                        |
| Umax, Supply Voltage, AC, Max     | 240 V AC                                                                       |
| Contact Ratings DC12 at 24 V DC   | 5 A                                                                            |
| Contact Ratings DC 13 at 24 V DC  | 2.5 A                                                                          |
| Contact Ratings AC 15 at 250 V AC | 2.5                                                                            |
| Contact Ratings AC 1 at 250 V AC  | 8 A                                                                            |
| Contact Configuration             | 2 CO                                                                           |
| Housing                           | 48x48mm Panel                                                                  |
| Mounting                          | Panel Mount                                                                    |
| Time Setting Accuracy             | ≤ 5 % %                                                                        |
| Height                            | 48 mm                                                                          |
| Width                             | 48 mm                                                                          |
| Depth                             | 85 mm                                                                          |