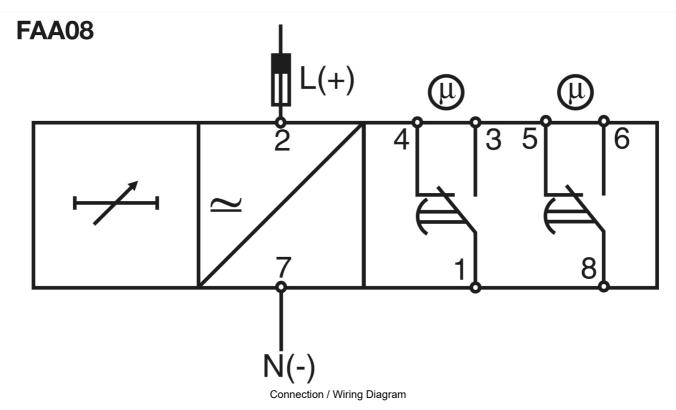

| REFERENCES                                  |                                 |
|---------------------------------------------|---------------------------------|
| IECEx Certificate                           | -                               |
| Supplier Declaration of Conformity:         | -                               |
| Installation Guide:                         | -                               |
| User Manual:                                | -                               |
| Manufacturer Datasheet:                     | FAA08DW24_ManufacturerDatasheet |
| Manufacturer Catalogue & Product Selection: | -                               |