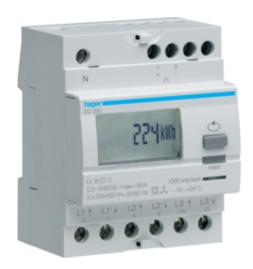

## 3Ph Kwhmeter direct 63A

## EC350

| Technical Properties                  |               |
|---------------------------------------|---------------|
| Number of modules                     | 4             |
| Number of poles                       | 3 P           |
| Rated operational voltage Ue          | 185/400/460 V |
| Supply voltage                        | 400 V ± 20%   |
| Operating current                     | 0,04/63 A     |
| Rated insulation voltage              | 4 kV          |
| Total power loss under IN             | 1,8 W         |
| Frequency                             | 50/60 Hz      |
| Power consumed                        | 8,4 VA        |
| Number of positions total             | 7             |
| Precision class                       | В             |
| Protection index IP                   | IP20          |
| Height of installed product           | 90 mm         |
| Width of installed product            | 72 mm         |
| Connection cross-sect. rigid cable    | 1,5 / 16mm²   |
| Connection cross-sect. flexible cable | 1 / 16mm²     |