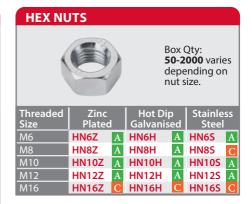

depe         | ending o<br>ad size. |   |
|------------------|----------------|---|-----------------------|--------------|----------------------|---|
| Threaded<br>Size | Zinc<br>Plated |   | Hot Dip<br>Galvanised |              | Stainless<br>Steel   |   |
| M6               | SW6Z           | A | SW6H                  | A            | SW6S                 | A |
| M8               | SW8Z           | A | SW8H                  | $\mathbf{A}$ | SW8S                 | A |
| M10              | SW10Z          | A | SW10H                 | $\mathbf{A}$ | <b>SW10S</b>         | Α |
| M12              | SW12Z          | A | SW12H                 | $\mathbf{A}$ | <b>SW12S</b>         | A |
| M16              | SW16Z          | C | SW16H                 | C            | <b>SW16S</b>         | C |









Service Guide Key: A

- - Usually in stock at all branches
    - B Usually in stock at head office
      - D Made to Order (lead time on enquiry)