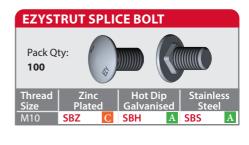

| ending o<br>ad size. |   |
|------------------|----------------|---|-----------------------|--------------|----------------------|---|
| Threaded<br>Size | Zinc<br>Plated |   | Hot Dip<br>Galvanised |              | Stainless<br>Steel   |   |
| M6               | SW6Z           | A | SW6H                  | A            | SW6S                 | A |
| M8               | SW8Z           | A | SW8H                  | $\mathbf{A}$ | SW8S                 | A |
| M10              | SW10Z          | A | SW10H                 | $\mathbf{A}$ | <b>SW10S</b>         | Α |
| M12              | SW12Z          | A | SW12H                 | $\mathbf{A}$ | <b>SW12S</b>         | A |
| M16              | SW16Z          | C | SW16H                 | C            | <b>SW16S</b>         | C |









Service Guide Key: A

- - Usually in stock at all branches
    - B Usually in stock at head office
      - D Made to Order (lead time on enquiry)