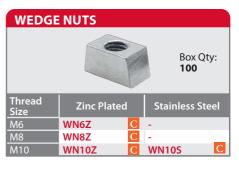

epe         | ending o<br>ad size. |   |
|------------------|----------------|---|-----------------------|--------------|----------------------|---|
| Threaded<br>Size | Zinc<br>Plated |   | Hot Dip<br>Galvanised |              | Stainless<br>Steel   |   |
| M6               | SW6Z           | A | SW6H                  | A            | SW6S                 | A |
| M8               | SW8Z           | A | SW8H                  | $\mathbf{A}$ | SW8S                 | A |
| M10              | SW10Z          | A | SW10H                 | $\mathbf{A}$ | <b>SW10S</b>         | Α |
| M12              | SW12Z          | A | SW12H                 | $\mathbf{A}$ | <b>SW12S</b>         | A |
| M16              | SW16Z          | C | SW16H                 | C            | <b>SW16S</b>         | C |









Service Guide Key: A

- - Usually in stock at all branches
    - B Usually in stock at head office
      - D Made to Order (lead time on enquiry)