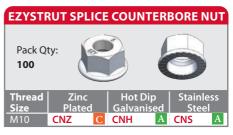

e         | ending o<br>ad size. |   |
|------------------|----------------|---|-----------------------|--------------|----------------------|---|
| Threaded<br>Size | Zinc<br>Plated |   | Hot Dip<br>Galvanised |              | Stainless<br>Steel   |   |
| M6               | SW6Z           | A | SW6H                  | A            | SW6S                 | A |
| M8               | SW8Z           | A | SW8H                  | $\mathbf{A}$ | SW8S                 | A |
| M10              | SW10Z          | A | SW10H                 | $\mathbf{A}$ | <b>SW10S</b>         | Α |
| M12              | SW12Z          | A | SW12H                 | $\mathbf{A}$ | <b>SW12S</b>         | A |
| M16              | SW16Z          | C | SW16H                 | C            | <b>SW16S</b>         | C |









Service Guide Key: A

- - Usually in stock at all branches
    - B Usually in stock at head office
      - D Made to Order (lead time on enquiry)