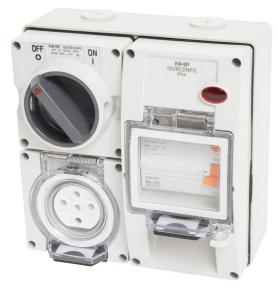

Representative Photo Only (actual product may vary based on configuration selections)

**SPECIFICATIONS** 

## Switched Socket 5 Pin W/RCD 20A Grey

- Large range covering 10 to 50A in 3, 4 and 5 pin configurations
- Components available: Switched Socket outlets, Switches, Socket Outlets, Plugs, Extension Sockets, Appliance Inlets, RCD Protected Outlets, Back Boxes and large range of accessories
- High ingress protection of IP66 across the range
- User friendly design with extruded ribbed grips, large switch handle and large socket latches for easy operation with or without gloves
- Suitable for most industrial and commercial applications
- Designed and tested to AS/NZS 3112 and AS/NZS 3123