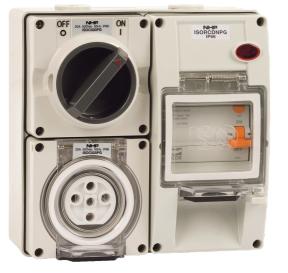

## Switched Socket 3 Pin W/RCD 15A Grey

- Large range covering 10 to 50A in 3, 4 and 5 pin configurations
- Components available: Switched Socket outlets, Switches, Socket Outlets, Plugs, Extension Sockets, Appliance Inlets, RCD Protected Outlets, Back Boxes and large range of accessories
- High ingress protection of IP66 across the range
- User friendly design with extruded ribbed grips, large switch handle and large socket latches for easy operation with or without gloves
- Suitable for most industrial and commercial applications
- Designed and tested to AS/NZS 3112 and AS/NZS 3123

Representative Photo Only (actual product may vary based on configuration selections)

| SPECIFICATIONS                      |                                      |
|-------------------------------------|--------------------------------------|
| Product Series                      | ISO                                  |
| Component Type Plugs And Sockets    | Switched MOD6                        |
| Un, Nominal Operational Voltage, AC | 250 V AC                             |
| In, Rated Current                   | 15 A                                 |
| IP Rating                           | IP66                                 |
| Material, Body / Housing            | PC (Polycarbonate) material          |
| Colour, Body / Housing              | Grey colour                          |
| Chemical Resistant Body / Housing   | No body                              |
| Matching Straight Plug              | ISOPS315P                            |
| Pin Configuration                   | 3 flat                               |
| I∆n, Earth Leakage Trip Sensitivity | 30 mA                                |
| Standards Compliance                | AS/NZS 3112:2004<br>AS/NZS 3123:2005 |
| REFERENCES                          |                                      |
|                                     |                                      |