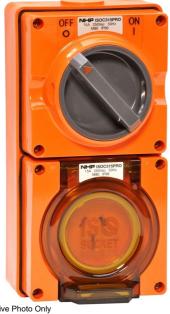

Representative Photo Only (actual product may vary based on configuration selections)

## Switched Socket 3 Pin 15A Resistant Orange

- Large range covering 10 to 50A in 3, 4 and 5 pin configurations
- Components available: Switched Socket outlets, Switches, Socket Outlets, Plugs, Extension Sockets, Appliance Inlets, RCD Protected Outlets, Back Boxes and large range of accessories
- High ingress protection of IP66 across the range
- User friendly design with extruded ribbed grips, large switch handle and large socket latches for easy operation with or without gloves
- Suitable for most industrial and commercial applications
- Designed and tested to AS/NZS 3112 and AS/NZS 3123