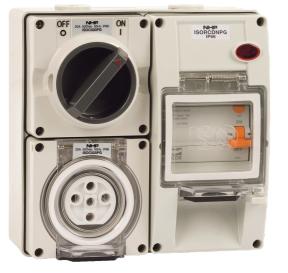

## Switched Socket 3 Pin W/RCD 10A Grey

- Large range covering 10 to 50A in 3, 4 and 5 pin configurations
- Components available: Switched Socket outlets, Switches, Socket Outlets, Plugs, Extension Sockets, Appliance Inlets, RCD Protected Outlets, Back Boxes and large range of accessories
- High ingress protection of IP66 across the range
- User friendly design with extruded ribbed grips, large switch handle and large socket latches for easy operation with or without gloves
- Suitable for most industrial and commercial applications
- Designed and tested to AS/NZS 3112 and AS/NZS 3123

Representative Photo Only (actual product may vary based on configuration selections)

| SPECIFICATIONS                      |                                      |
|-------------------------------------|--------------------------------------|
| Product Series                      | ISO                                  |
| Component Type Plugs And Sockets    | Switched MOD6                        |
| Un, Nominal Operational Voltage, AC | 250 V AC                             |
| In, Rated Current                   | 10 A                                 |
| IP Rating                           | IP66                                 |
| Material, Body / Housing            | PC (Polycarbonate) material          |
| Colour, Body / Housing              | Grey colour                          |
| Chemical Resistant Body / Housing   | No body                              |
| Matching Straight Plug              | ISOPS310P                            |
| Pin Configuration                   | 3 flat                               |
| I∆n, Earth Leakage Trip Sensitivity | 30 mA                                |
| Standards Compliance                | AS/NZS 3112:2004<br>AS/NZS 3123:2005 |
| REFERENCES                          |                                      |