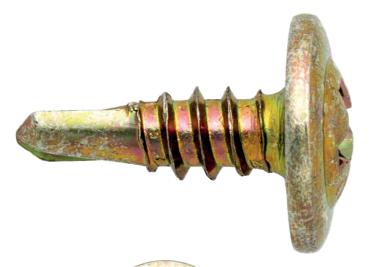

# Self drilling screw washer head Phillips® drive Ø 8 G x 32 mm (x 100)

# **GENERAL INFORMATION**

Technical details

Yellow zinc plated. Washer head. Phillips® drive. Self-drilling.

#### Application(s)

For fixing in metal.

Drilling and fastening occurs in the same operation. No pre-drilled hole is required thanks to the self drilling shape.