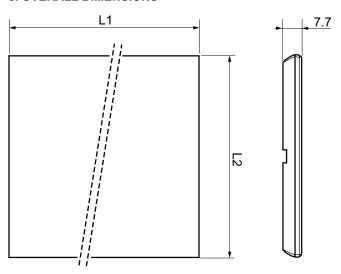

### 3. OVERALL DIMENSIONS

| Cat. No. | L1  | L2  |  |
|----------|-----|-----|--|
| 575 131  | 92  | 92  |  |
| 575 141  | 157 |     |  |
| 575 361  | 107 | 127 |  |
| 575 411  | 127 | 92  |  |