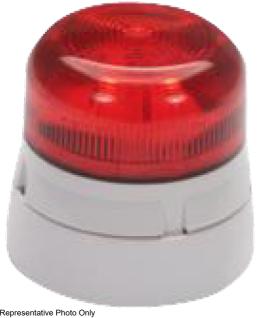

#### BEACON XENON 230VAC STROBE 3 JOULE RED (2 PIECE)

Signalling Devices > Sight Indication > Beacons > Moflash Beacons > Xenon Beacons > Flashguard Xenon Beacons

Xenon Beacon (Strobe) 230V AC - Red Lens. 1.4 Joule Light Energy

Representative Photo Only (actual product may vary based on configuration selections)

| SPECIFICATIONS                      |                             |
|-------------------------------------|-----------------------------|
| Indication Mode(s)                  | Sight                       |
| Lamp Type                           | Xenon type                  |
| Colour, Lamp                        | Red colour                  |
| Illumination Mode                   | Flashing                    |
| Speed, Flash                        | 60 per min                  |
| Lamp Power, Max                     | 3 W max                     |
| Un, Nominal Operational Voltage, AC | 230 V AC                    |
| le, Rated Operational Current, nom  | 0.015 A,nom                 |
| le, Rated Operational Current, nom  | 0.015 A,nom                 |
| Material, Body / Housing            | PC (Polycarbonate) material |
| Connection / Termination            | Screw Terminal(s)           |
| IP Rating                           | IP65                        |
| Mounting (Multiple)                 | Ceiling Mount<br>Wall Mount |
| Weight                              | 0.14 kg                     |
| Operating Temperature, Min          | -20 °C min                  |
| Operating Temperature, Max          | 40 °C max                   |