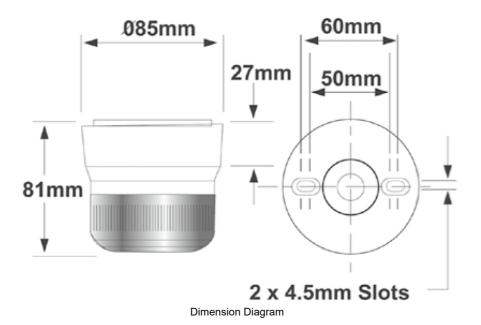

Representative Photo Only (actual product may vary based on configuration selections)

| SPECIFICATIONS                      |                             |
|-------------------------------------|-----------------------------|
| Indication Mode(s)                  | Sight                       |
| Lamp Type                           | Xenon type                  |
| Colour, Lamp                        | Red colour                  |
| Illumination Mode                   | Flashing                    |
| Speed, Flash                        | 60 per min                  |
| Lamp Power, Max                     | 3 W max                     |
| Un, Nominal Operational Voltage, AC | 230 V AC                    |
| le, Rated Operational Current, nom  | 0.015 A,nom                 |
| le, Rated Operational Current, nom  | 0.015 A,nom                 |
| Material, Body / Housing            | PC (Polycarbonate) material |
| Connection / Termination            | Screw Terminal(s)           |
| IP Rating                           | IP65                        |
| Mounting (Multiple)                 | Ceiling Mount<br>Wall Mount |
| Weight                              | 0.14 kg                     |
| Operating Temperature, Min          | -20 °C min                  |
| Operating Temperature, Max          | 40 °C max                   |